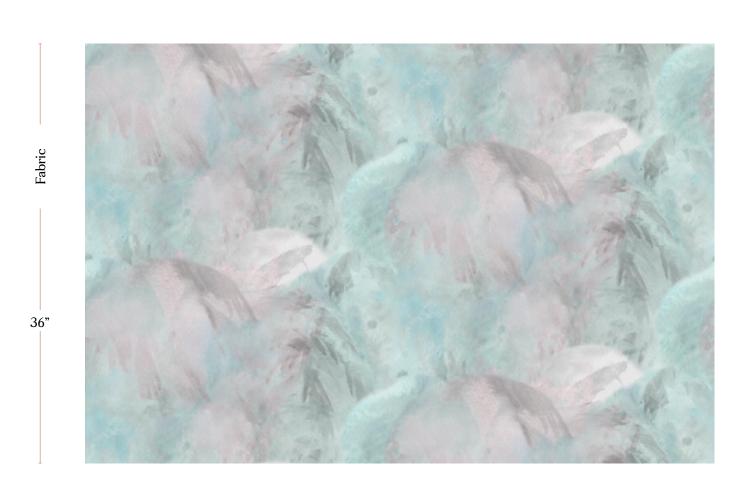

## Palmeti -Aqua Fabric

This pattern is printed by the yard on an option of four fabric grounds. All production is done per order and takes up to 5 weeks to ship. Please be sure to order a sample before purchasing yardage.

## Palmeti - Aqua Fabric

| Vertical Repeat          | 20"**Halfdrop repeat                                                                                                                                                                                                                                                                           |
|--------------------------|------------------------------------------------------------------------------------------------------------------------------------------------------------------------------------------------------------------------------------------------------------------------------------------------|
| Horizontal Repeat        | 27"                                                                                                                                                                                                                                                                                            |
| Fabric Width             | 54" (137.2 cm)                                                                                                                                                                                                                                                                                 |
| Fabric Length            | by the yard (91.5 cm)                                                                                                                                                                                                                                                                          |
|                          |                                                                                                                                                                                                                                                                                                |
| Pricing                  | Sold by the yard; Price varies based on fabric ground                                                                                                                                                                                                                                          |
| Selvage                  | 1"                                                                                                                                                                                                                                                                                             |
| Sample Size              | 8.5" x 11" **If you are unsure of color or fabric choice please order a sample before purchasing.                                                                                                                                                                                              |
| Large Sample Size        | 25" x 25"                                                                                                                                                                                                                                                                                      |
|                          |                                                                                                                                                                                                                                                                                                |
| Fabric Ground<br>Options | 50/50 linen cotton blend<br>100% oyster linen<br>100% heavyweight linen                                                                                                                                                                                                                        |
| Print Method             | Digital, pigment ink                                                                                                                                                                                                                                                                           |
| Delivery                 | 4-6 weeks **Rush Service subject to availability. Rush fee does not include expedited shipping.                                                                                                                                                                                                |
|                          | •                                                                                                                                                                                                                                                                                              |
| Care                     | Dry clean only                                                                                                                                                                                                                                                                                 |
| Color & Scale            | We always strive for color accuracy but please note that colors shown on the website are a representation only. Please refer to the actual product sample. **Also due to varying ink/print systems wallpapers and fabrics of the same pattern are not always an exact match in color or scale. |
| Made In                  | USA                                                                                                                                                                                                                                                                                            |