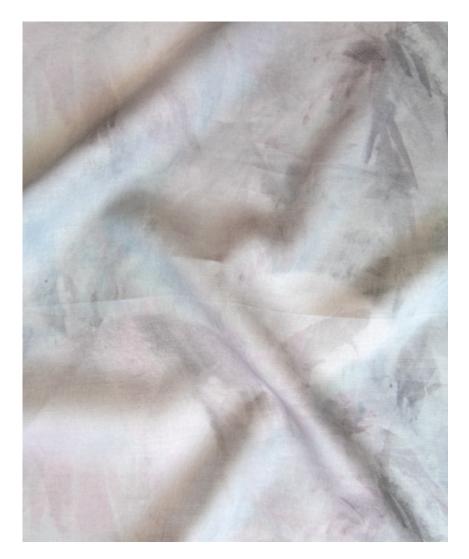

## Palmeti -Aqua Fabric

This pattern is printed by the yard on an option of four fabric grounds. All production is done per order and takes up to 5 weeks to ship. Please be sure to order a sample before purchasing yardage.

Fabric is printed to order locally in the Northeast. Our 100% linen comes in small batches from Belgium. All standard fabric options are 54" wide. There is a one yard minimum order.







## Palmeti - Aqua Fabric

| Vertical Repeat          | 20"**Halfdrop repeat                                                                                                                                                                                                                                                                           |
|--------------------------|------------------------------------------------------------------------------------------------------------------------------------------------------------------------------------------------------------------------------------------------------------------------------------------------|
| Horizontal Repeat        | 27"