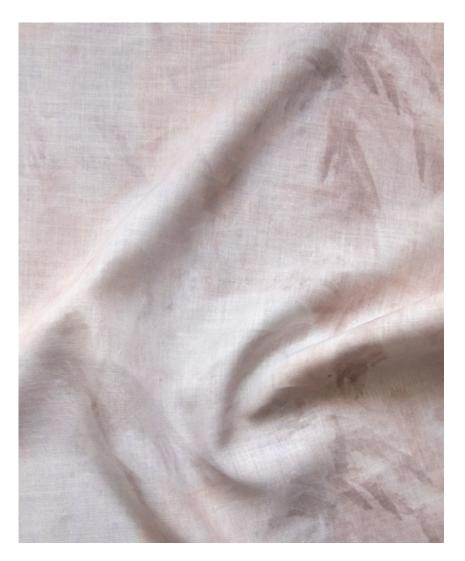

## Palmeti -Luminosa Fabric

This pattern is printed by the yard on an option of four fabric grounds. All production is done per order and takes up to 5 weeks to ship. Please be sure to order a sample before purchasing yardage.

Fabric is printed to order locally in the Northeast. Our 100% linen comes in small batches from Belgium. All standard fabric options are 54" wide. There is a one yard minimum order.

54" wide x 1 yard pictured below in Palmeti -Luminosa Fabric