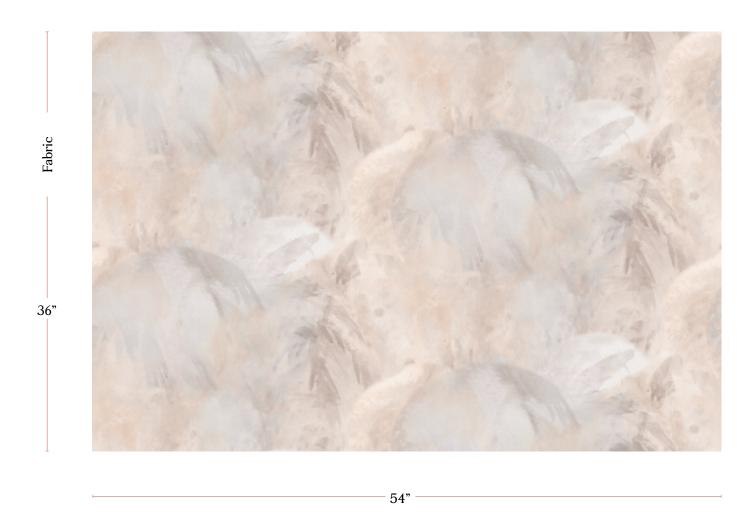

## Palmeti - Luminosa Fabric

| Vertical Repeat          | 20"**Halfdrop repeat                                                                                                                                                                                                                                                                           |
|--------------------------|------------------------------------------------------------------------------------------------------------------------------------------------------------------------------------------------------------------------------------------------------------------------------------------------|
| Horizontal Repeat        | 54"                                                                                                                                                                                                                                                                                            |
| Fabric Width             | 54" (137.2 cm)                                                                                                                                                                                                                                                                                 |
| Fabric Length            | by the yard (91.5 cm)                                                                                                                                                                                                                                                                          |
|                          |                                                                                                                                                                                                                                                                                                |
| Pricing                  | Sold by the yard; Price varies based on fabric ground                                                                                                                                                                                                                                          |
| Selvage                  | 1"                                                                                                                                                                                                                                                                                             |
| Sample Size              | $8.5" \times 11"$ **If you are unsure of color or fabric choice please order a sample before purchasing.                                                                                                                                                                                       |
| Large Sample Size        | 25" x 25"                                                                                                                                                                                                                                                                                      |
|                          |                                                                                                                                                                                                                                                                                                |
| Fabric Ground<br>Options | 50/50 linen cotton blend<br>100% oyster linen<br>100% heavyweight linen                                                                                                                                                                                                                        |
| Print Method             | Digital, pigment ink                                                                                                                                                                                                                                                                           |
| Delivery                 | 4-6 weeks **Rush Service subject to availability. Rush fee does not include expedited shipping.                                                                                                                                                                                                |
|                          |                                                                                                                                                                                                                                                                                                |
| Care                     | Dry clean only                                                                                                                                                                                                                                                                                 |
| Color & Scale            | We always strive for color accuracy but please note that colors shown on the website are a representation only. Please refer to the actual product sample. **Also due to varying ink/print systems wallpapers and fabrics of the same pattern are not always an exact match in color or scale. |
| Made In                  | USA                                                                                                                                                                                                                                                                                            |

54" wide x 1 yard pictured below in Palmeti -Luminosa Fabric