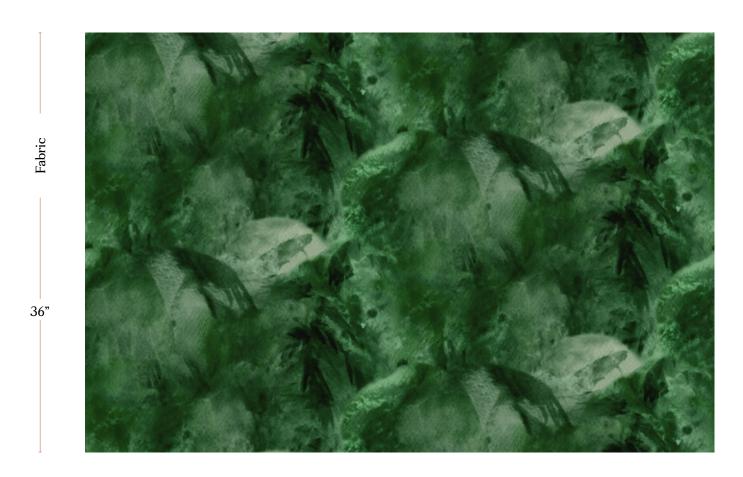

## Palmeti - Verde Fabric

| Vertical Repeat          | 20"**Halfdrop repeat                                                                                                                                                                                                                                                                           |
|--------------------------|------------------------------------------------------------------------------------------------------------------------------------------------------------------------------------------------------------------------------------------------------------------------------------------------|
| Horizontal Repeat        | 54"                                                                                                                                                                                                                                                                                            |
| Fabric Width             | 54" (137.2 cm)                                                                                                                                                                                                                                                                                 |
| Fabric Length            | by the yard (91.5 cm)                                                                                                                                                                                                                                                                          |
|                          |                                                                                                                                                                                                                                                                                                |
| Pricing                  | Sold by the yard; Price varies based on fabric ground                                                                                                                                                                                                                                          |
| Selvage                  | 1"                                                                                                                                                                                                                                                                                             |
| Sample Size              | 8.5" x 11" **If you are unsure of color or fabric choice please order a sample before purchasing.                                                                                                                                                                                              |
| Large Sample Size        | 25" x 25"                                                                                                                                                                                                                                                                                      |
|                          |                                                                                                                                                                                                                                                                                                |
| Fabric Ground<br>Options | 50/50 linen cotton blend<br>100% oyster linen<br>100% heavyweight linen                                                                                                                                                                                                                        |
| Print Method             | Digital, pigment ink                                                                                                                                                                                                                                                                           |
| Delivery                 | 4-6 weeks **Rush Service subject to availability. Rush fee does not include expedited shipping.                                                                                                                                                                                                |
|                          |                                                                                                                                                                                                                                                                                                |
| Care                     | Dry clean only                                                                                                                                                                                                                                                                                 |
| Color & Scale            | We always strive for color accuracy but please note that colors shown on the website are a representation only. Please refer to the actual product sample. **Also due to varying ink/print systems wallpapers and fabrics of the same pattern are not always an exact match in color or scale. |
| Made In                  | USA                                                                                                                                                                                                                                                                                            |

54" wide x 1 yard pictured below in Palmeti -Verde Fabric

54"