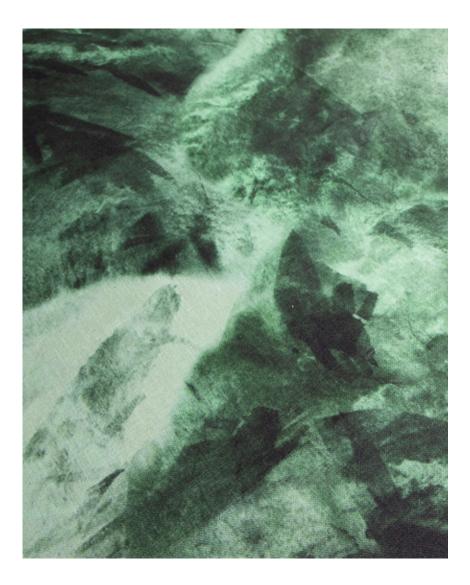

## Palmeti -Verde Fabric

This pattern is printed by the yard on an option of four fabric grounds. All production is done per order and takes up to 5 weeks to ship. Please be sure to order a sample before purchasing yardage.

54" wide x 1 yard pictured below in Palmeti -Verde Fabric

54"