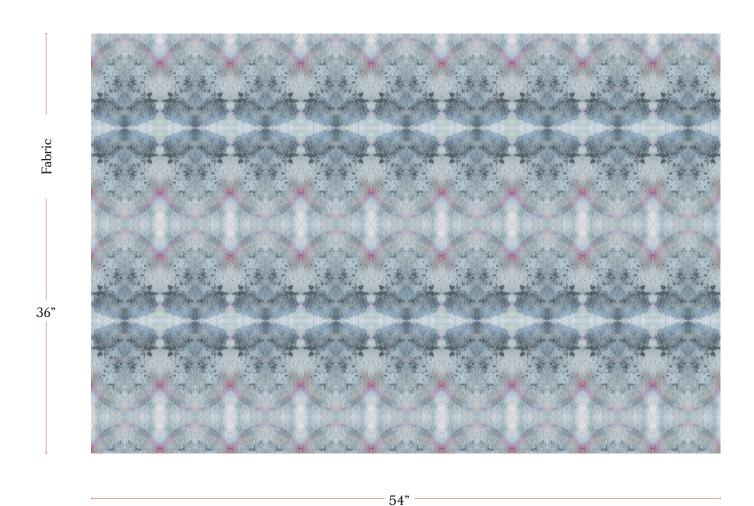

## Parvati - Cerulean Fabric

| Vertical Repeat          | 16.43"                                                                                                                                                                                                                                                                                         |
|--------------------------|------------------------------------------------------------------------------------------------------------------------------------------------------------------------------------------------------------------------------------------------------------------------------------------------|
| Horizontal Repeat        | 6"                                                                                                                                                                                                                                                                                             |
| Fabric Width             | 54" (137.2 cm)                                                                                                                                                                                                                                                                                 |
| Fabric Length            | by the yard (91.5 cm)                                                                                                                                                                                                                                                                          |
|                          |                                                                                                                                                                                                                                                                                                |
| Pricing                  | Sold by the yard; Price varies based on fabric ground                                                                                                                                                                                                                                          |
| Selvage                  | 1"                                                                                                                                                                                                                                                                                             |
| Sample Size              | 8.5" x 11" **If you are unsure of color or fabric choice please order a sample before purchasing.                                                                                                                                                                                              |
| Large Sample Size        | 25" x 25"                                                                                                                                                                                                                                                                                      |
|                          |                                                                                                                                                                                                                                                                                                |
| Fabric Ground<br>Options | 50/50 linen cotton blend<br>100% oyster linen<br>100% heavyweight linen<br>100% organic cotton denim                                                                                                                                                                                           |
| Print Method             | Digital, pigment ink                                                                                                                                                                                                                                                                           |
| Delivery                 | 4-6 weeks **Rush Service subject to availability. Rush fee does not include expedited shipping.                                                                                                                                                                                                |
|                          |                                                                                                                                                                                                                                                                                                |
| Care                     | Dry clean only                                                                                                                                                                                                                                                                                 |
| Color & Scale            | We always strive for color accuracy but please note that colors shown on the website are a representation only. Please refer to the actual product sample. **Also due to varying ink/print systems wallpapers and fabrics of the same pattern are not always an exact match in color or scale. |
| Made In                  | USA                                                                                                                                                                                                                                                                                            |

54" wide x 1 yard pictured below in Parvati — Cerulean Fabric