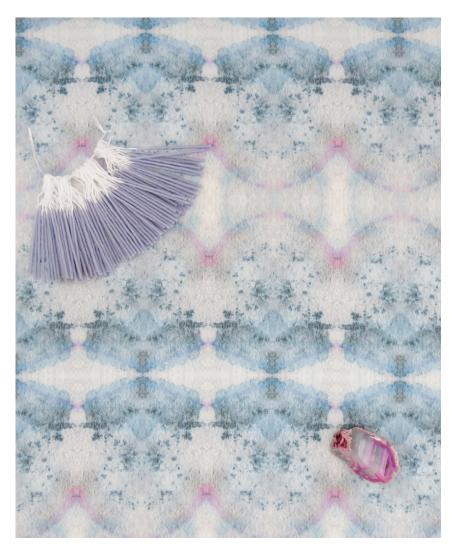

## Parvati -Cerulean Fabric

This pattern is printed by the yard on an option of four fabric grounds. All production is done per order and takes up to 5 weeks to ship. Please be sure to order a sample before purchasing yardage.

54" wide x 1 yard pictured below in Parvati — Cerulean Fabric