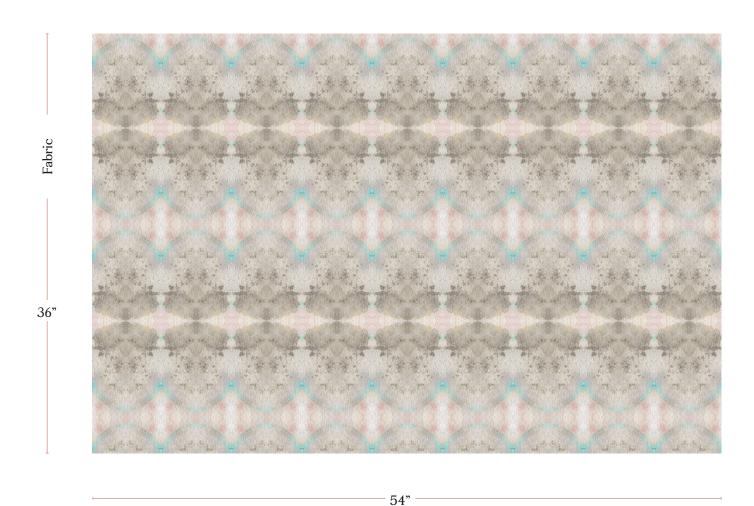

## Parvati - Hide Fabric

| Vertical Repeat          | 16.43"                                                                                                                                                                                                                                                                                         |
|--------------------------|------------------------------------------------------------------------------------------------------------------------------------------------------------------------------------------------------------------------------------------------------------------------------------------------|
| Horizontal Repeat        | 6"                                                                                                                                                                                                                                                                                             |
| Fabric Width             | 54" (137.2 cm)                                                                                                                                                                                                                                                                                 |
| Fabric Length            | by the yard (91.5 cm)                                                                                                                                                                                                                                                                          |
|                          |                                                                                                                                                                                                                                                                                                |
| Pricing                  | Sold by the yard; Price varies based on fabric ground                                                                                                                                                                                                                                          |
| Selvage                  | 1"                                                                                                                                                                                                                                                                                             |
| Sample Size              | 8.5" x 11" **If you are unsure of color or fabric choice please order a sample before purchasing.                                                                                                                                                                                              |
| Large Sample Size        | 25" x 25"                                                                                                                                                                                                                                                                                      |
|                          |                                                                                                                                                                                                                                                                                                |
| Fabric Ground<br>Options | 50/50 linen cotton blend<br>100% oyster linen<br>100% heavyweight linen<br>100% organic cotton denim                                                                                                                                                                                           |
| Print Method             | Digital, pigment ink                                                                                                                                                                                                                                                                           |
| Delivery                 | 4-6 weeks **Rush Service subject to availability. Rush fee does not include expedited shipping.                                                                                                                                                                                                |
|                          |                                                                                                                                                                                                                                                                                                |
| Care                     | Dry clean only                                                                                                                                                                                                                                                                                 |
| Color & Scale            | We always strive for color accuracy but please note that colors shown on the website are a representation only. Please refer to the actual product sample. **Also due to varying ink/print systems wallpapers and fabrics of the same pattern are not always an exact match in color or scale. |
| Made In                  | USA                                                                                                                                                                                                                                                                                            |

54" wide x 1 yard pictured below in Parvati — Hide Fabric