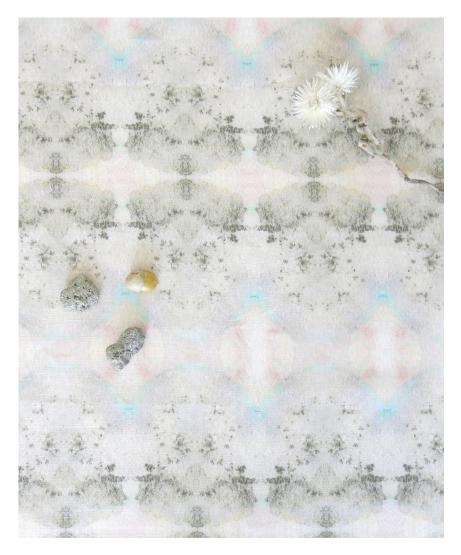

## Parvati -Hide Fabric

This pattern is printed by the yard on an option of four fabric grounds. All production is done per order and takes up to 5 weeks to ship. Please be sure to order a sample before purchasing yardage.

54" wide x 1 yard pictured below in Parvati — Hide Fabric