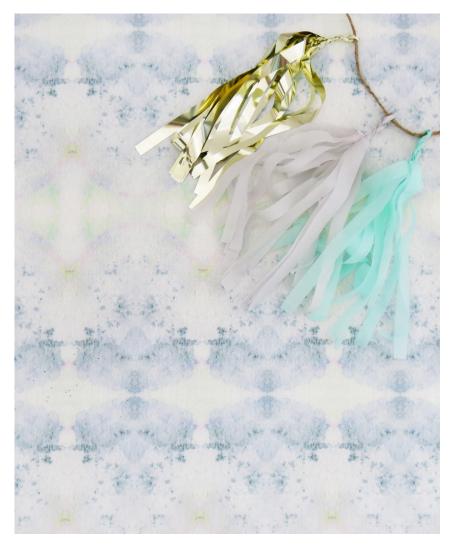

## Parvati -Nyanza Fabric

This pattern is printed by the yard on an option of four fabric grounds. All production is done per order and takes up to 5 weeks to ship. Please be sure to order a sample before purchasing yardage.

54" wide x 1 yard pictured below in Parvati — Nyanza Fabric