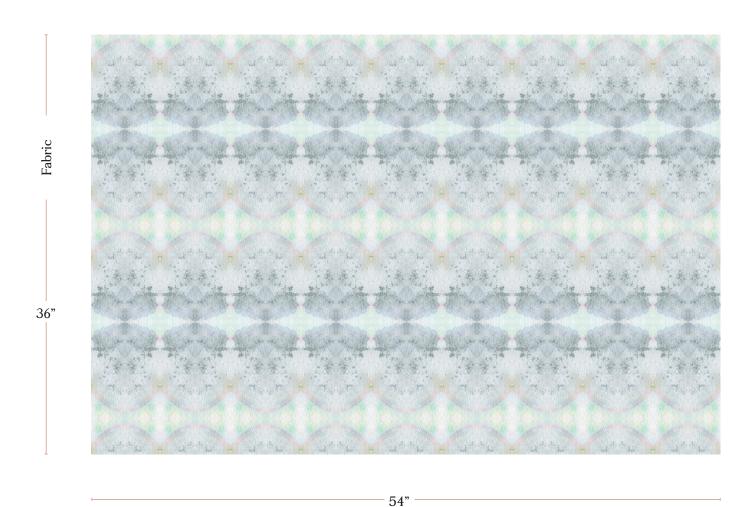

## Parvati - Nyanza Fabric

| Vertical Repeat          | 16.43"                                                                                                                                                                                                                                                                                         |
|--------------------------|------------------------------------------------------------------------------------------------------------------------------------------------------------------------------------------------------------------------------------------------------------------------------------------------|
| Horizontal Repeat        | 6"                                                                                                                                                                                                                                                                                             |
| Fabric Width             | 54" (137.2 cm)                                                                                                                                                                                                                                                                                 |
| Fabric Length            | by the yard (91.5 cm)                                                                                                                                                                                                                                                                          |
|                          |                                                                                                                                                                                                                                                                                                |
| Pricing                  | Sold by the yard; Price varies based on fabric ground                                                                                                                                                                                                                                          |
| Selvage                  | 1"                                                                                                                                                                                                                                                                                             |
| Sample Size              | 8.5" x 11" **If you are unsure of color or fabric choice please order a sample before purchasing.                                                                                                                                                                                              |
| Large Sample Size        | 25" x 25"                                                                                                                                                                                                                                                                                      |
|                          |                                                                                                                                                                                                                                                                                                |
| Fabric Ground<br>Options | 50/50 linen cotton blend<br>100% oyster linen<br>100% heavyweight linen<br>100% organic cotton denim                                                                                                                                                                                           |
| Print Method             | Digital, pigment ink                                                                                                                                                                                                                                                                           |
| Delivery                 | 4-6 weeks **Rush Service subject to availability. Rush fee does not include expedited shipping.                                                                                                                                                                                                |
|                          |                                                                                                                                                                                                                                                                                                |
| Care                     | Dry clean only                                                                                                                                                                                                                                                                                 |
| Color & Scale            | We always strive for color accuracy but please note that colors shown on the website are a representation only. Please refer to the actual product sample. **Also due to varying ink/print systems wallpapers and fabrics of the same pattern are not always an exact match in color or scale. |
| Made In                  | USA                                                                                                                                                                                                                                                                                            |

54" wide x 1 yard pictured below in Parvati — Nyanza Fabric