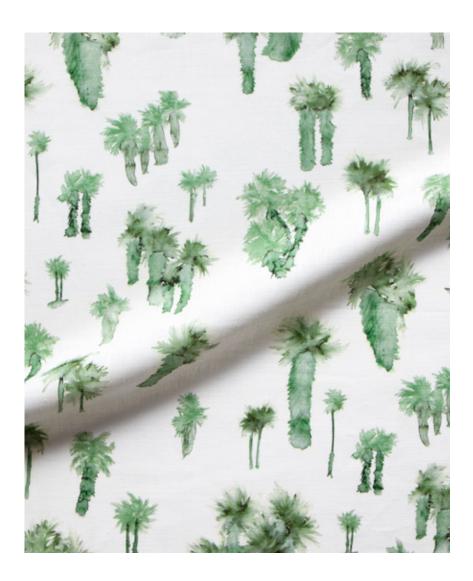

## Perfect Palm -Chloros Fabric

This pattern is printed by the yard on an option of three fabric grounds. All production is done per order and takes up to 5 weeks to ship. Please be sure to order a sample before purchasing yardage.

54" wide x 1 yard pictured below in Perfect Palm - Chloros Fabric