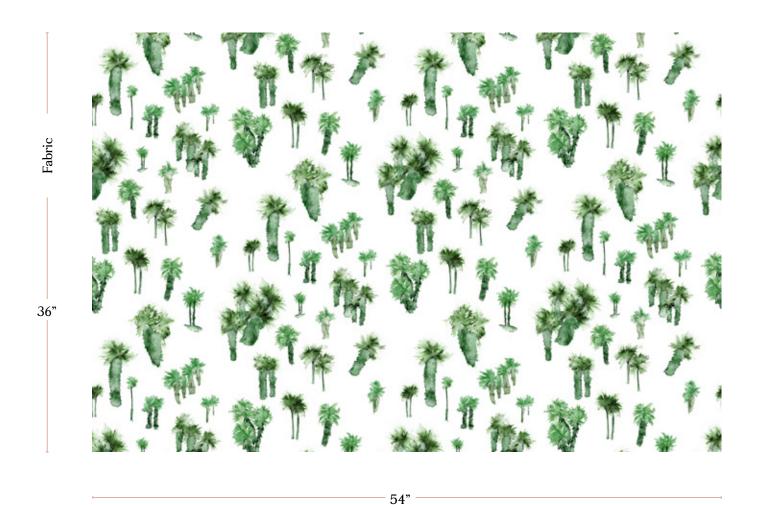

## Perfect Palm - Chloros Fabric

| Vertical Repeat          | 25"**Halfdrop repeat                                                                                                                                                                                                                                                                           |
|--------------------------|------------------------------------------------------------------------------------------------------------------------------------------------------------------------------------------------------------------------------------------------------------------------------------------------|
| Horizontal Repeat        | 13.5"                                                                                                                                                                                                                                                                                          |
| Fabric Width             | 54" (137.2 cm)                                                                                                                                                                                                                                                                                 |
| Fabric Length            | by the yard (91.5 cm)                                                                                                                                                                                                                                                                          |
|                          |                                                                                                                                                                                                                                                                                                |
| Pricing                  | Sold by the yard; Price varies based on fabric ground                                                                                                                                                                                                                                          |
| Selvage                  | 1"                                                                                                                                                                                                                                                                                             |
| Sample Size              | 8.5" x 11" **If you are unsure of color or fabric choice please order a sample before purchasing.                                                                                                                                                                                              |
| Large Sample Size        | 25" x 25"                                                                                                                                                                                                                                                                                      |
|                          |                                                                                                                                                                                                                                                                                                |
| Fabric Ground<br>Options | 50/50 linen cotton blend<br>100% oyster linen<br>100% heavyweight linen                                                                                                                                                                                                                        |
| Print Method             | Digital, pigment ink                                                                                                                                                                                                                                                                           |
| Delivery                 | 4-6 weeks **Rush Service subject to availability. Rush fee does not include expedited shipping.                                                                                                                                                                                                |
|                          |                                                                                                                                                                                                                                                                                                |
| Care                     | Dry clean only                                                                                                                                                                                                                                                                                 |
| Color & Scale            | We always strive for color accuracy but please note that colors shown on the website are a representation only. Please refer to the actual product sample. **Also due to varying ink/print systems wallpapers and fabrics of the same pattern are not always an exact match in color or scale. |
| Made In                  | USA                                                                                                                                                                                                                                                                                            |

54" wide x 1 yard pictured below in Perfect Palm - Chloros Fabric