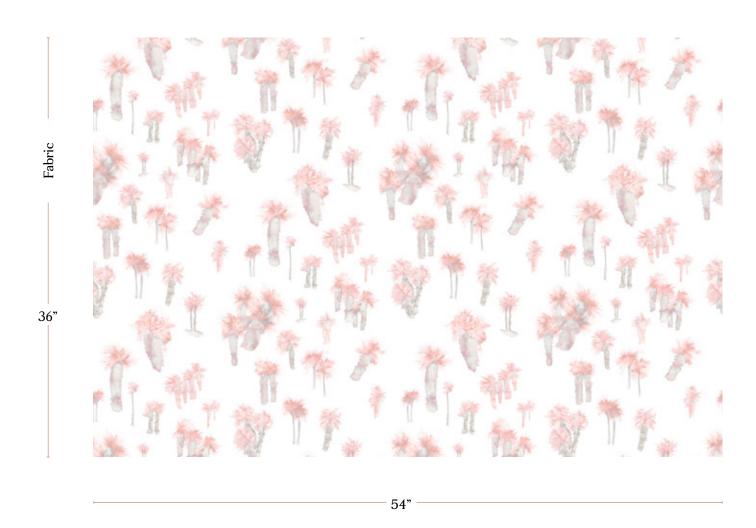

## Perfect Palm - Coral Fabric

| Vertical Repeat          | 25"**Halfdrop repeat                                                                                                                                                                                                                                                                           |
|--------------------------|------------------------------------------------------------------------------------------------------------------------------------------------------------------------------------------------------------------------------------------------------------------------------------------------|
| Horizontal Repeat        | 13.5"                                                                                                                                                                                                                                                                                          |
| Fabric Width             | 54" (137.2 cm)                                                                                                                                                                                                                                                                                 |
| Fabric Length            | by the yard (91.5 cm)                                                                                                                                                                                                                                                                          |
|                          |                                                                                                                                                                                                                                                                                                |
| Pricing                  | Sold by the yard; Price varies based on fabric ground                                                                                                                                                                                                                                          |
| Selvage                  | 1"                                                                                                                                                                                                                                                                                             |
| Sample Size              | 8.5" x 11" **If you are unsure of color or fabric choice please order a sample before purchasing.                                                                                                                                                                                              |
| Large Sample Size        | 25" x 25"                                                                                                                                                                                                                                                                                      |
|                          |                                                                                                                                                                                                                                                                                                |
| Fabric Ground<br>Options | 50/50 linen cotton blend<br>100% oyster linen<br>100% heavyweight linen                                                                                                                                                                                                                        |
| Print Method             | Digital, pigment ink                                                                                                                                                                                                                                                                           |
| Delivery                 | 4-6 weeks **Rush Service subject to availability. Rush fee does not include expedited shipping.                                                                                                                                                                                                |
|                          |                                                                                                                                                                                                                                                                                                |
| Care                     | Dry clean only                                                                                                                                                                                                                                                                                 |
| Color & Scale            | We always strive for color accuracy but please note that colors shown on the website are a representation only. Please refer to the actual product sample. **Also due to varying ink/print systems wallpapers and fabrics of the same pattern are not always an exact match in color or scale. |
| Made In                  | USA                                                                                                                                                                                                                                                                                            |

54" wide x 1 yard pictured below in Perfect Palm - Coral Fabric