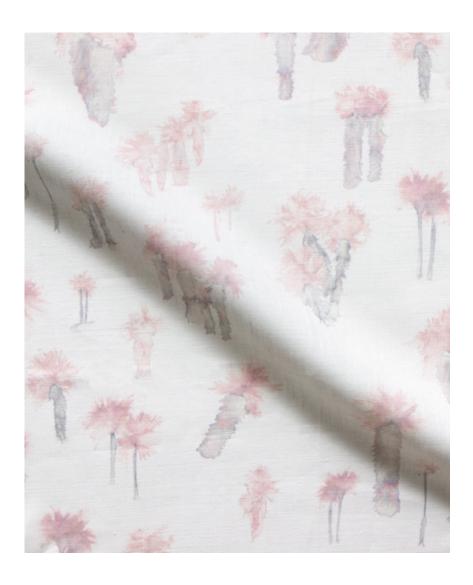

## Perfect Palm -Coral Fabric

This pattern is printed by the yard on an option of three fabric grounds. All production is done per order and takes up to 5 weeks to ship. Please be sure to order a sample before purchasing yardage.

54" wide x 1 yard pictured below in Perfect Palm - Coral Fabric