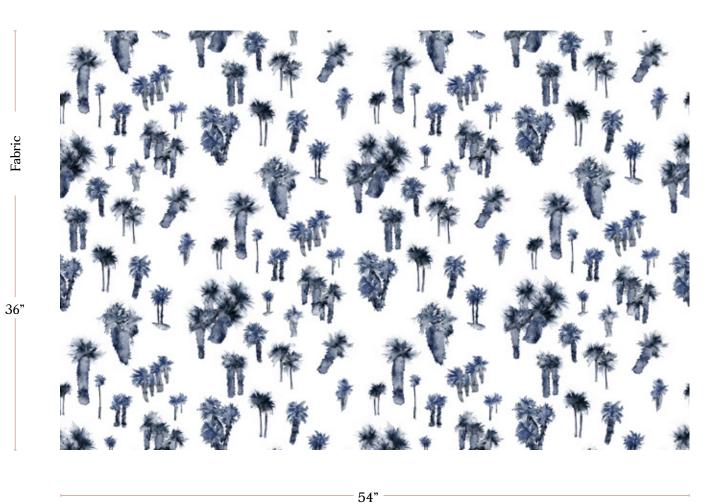

|
| Color & Scale            | We always strive for color accuracy but please note that colors shown on the website are a representation only. Please refer to the actual product sample. **Also due to varying ink/print systems wallpapers and fabrics of the same pattern are not always an exact match in color or scale. |
| Made In                  | USA                                                                                                                                                                                                                                                                                            |





54" wide x 1 yard pictured below in Perfect Palm - Midnight Fabric