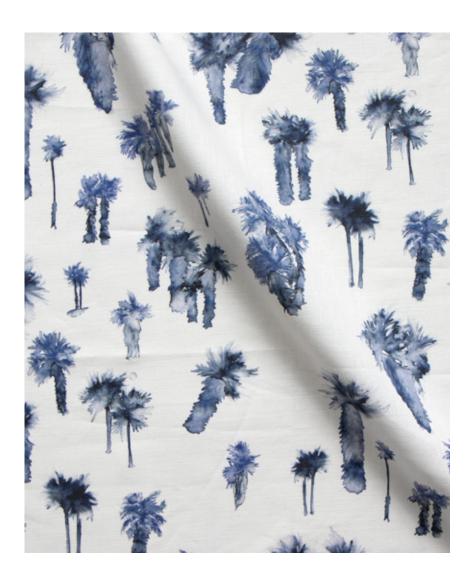

## Perfect Palm -Midnight Fabric

This pattern is printed by the yard on an option of three fabric grounds. All production is done per order and takes up to 5 weeks to ship. Please be sure to order a sample before purchasing yardage.

Fabric is printed to order locally in the Northeast. Our 100% linen comes in small batches from Belgium. All standard fabric options are 54" wide. There is a one yard minimum order.