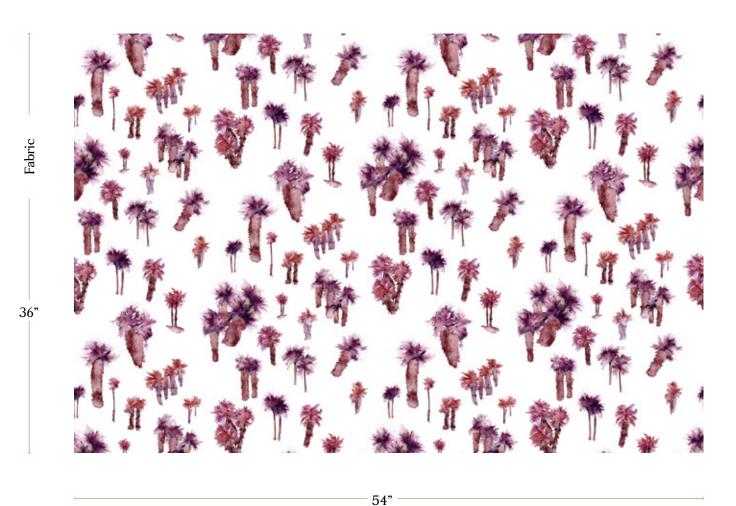

## Perfect Palm - Persimmon Fabric

| Vertical Repeat          | 25"**Halfdrop repeat                                                                                                                                                                                                                                                                           |
|--------------------------|------------------------------------------------------------------------------------------------------------------------------------------------------------------------------------------------------------------------------------------------------------------------------------------------|
| Horizontal Repeat        | 13.5"                                                                                                                                                                                                                                                                                          |
| Fabric Width             | 54" (137.2 cm)                                                                                                                                                                                                                                                                                 |
| Fabric Length            | by the yard (91.5 cm)                                                                                                                                                                                                                                                                          |
|                          |                                                                                                                                                                                                                                                                                                |
| Pricing                  | Sold by the yard; Price varies based on fabric ground                                                                                                                                                                                                                                          |
| Selvage                  | 1"                                                                                                                                                                                                                                                                                             |
| Sample Size              | 8.5" x 11" **If you are unsure of color or fabric choice please order a sample before purchasing.                                                                                                                                                                                              |
| Large Sample Size        | 25" x 25"                                                                                                                                                                                                                                                                                      |
|                          |                                                                                                                                                                                                                                                                                                |
| Fabric Ground<br>Options | 50/50 linen cotton blend<br>100% oyster linen<br>100% heavyweight linen                                                                                                                                                                                                                        |
| Print Method             | Digital, pigment ink                                                                                                                                                                                                                                                                           |
| Delivery                 | 4-6 weeks **Rush Service subject to availability. Rush fee does not include expedited shipping.                                                                                                                                                                                                |
|                          |                                                                                                                                                                                                                                                                                                |
| Care                     | Dry clean only                                                                                                                                                                                                                                                                                 |
| Color & Scale            | We always strive for color accuracy but please note that colors shown on the website are a representation only. Please refer to the actual product sample. **Also due to varying ink/print systems wallpapers and fabrics of the same pattern are not always an exact match in color or scale. |
| Made In                  | USA                                                                                                                                                                                                                                                                                            |

54" wide x 1 yard pictured below in Perfect Palm - Persimmon Fabric

T 347 703 8084 info@eskayel.com