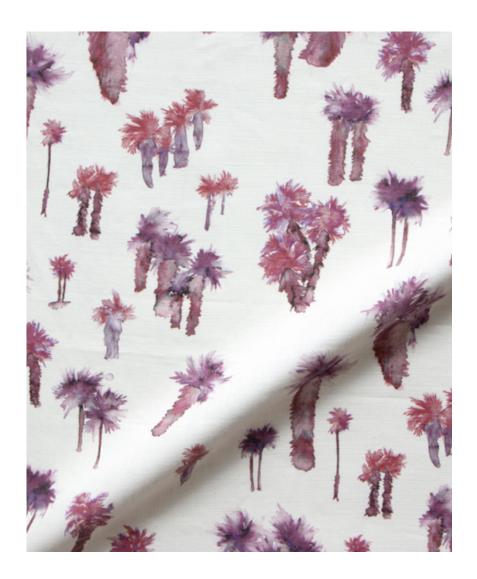

## Perfect Palm -Persimmon Fabric

This pattern is printed by the yard on an option of three fabric grounds. All production is done per order and takes up to 5 weeks to ship. Please be sure to order a sample before purchasing yardage.

54" wide x 1 yard pictured below in Perfect Palm - Persimmon Fabric

T 347 703 8084 info@eskayel.com