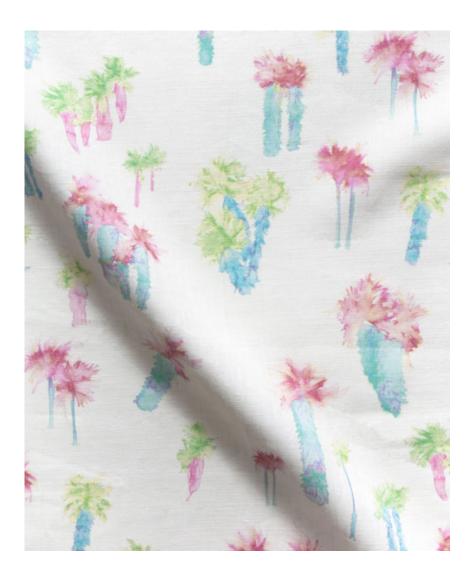

## Perfect Palm -Polychrome Fabric

This pattern is printed by the yard on an option of three fabric grounds. All production is done per order and takes up to 5 weeks to ship. Please be sure to order a sample before purchasing yardage.

54" wide x 1 yard pictured below in Perfect Palm - Polychrome Fabric