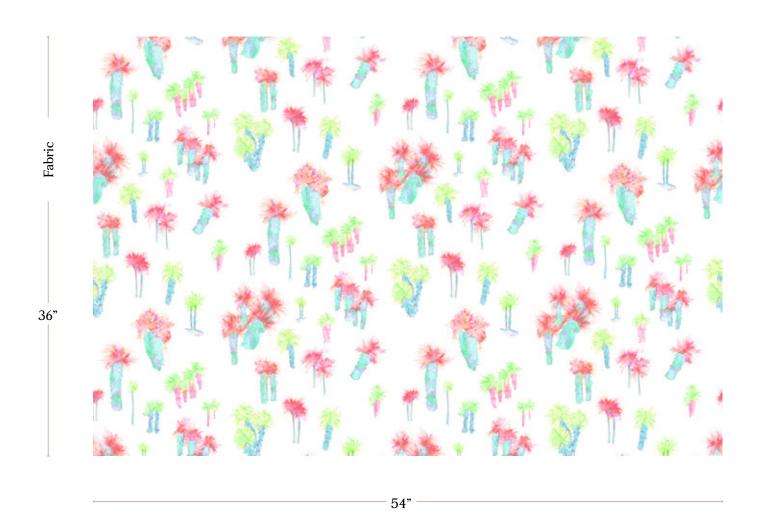

## Perfect Palm - Polychrome Fabric

| Vertical Repeat          | 25"**Halfdrop repeat                                                                                                                                                                                                                                                                           |
|--------------------------|------------------------------------------------------------------------------------------------------------------------------------------------------------------------------------------------------------------------------------------------------------------------------------------------|
| Horizontal Repeat        | 13.5"                                                                                                                                                                                                                                                                                          |
| Fabric Width             | 54" (137.2 cm)                                                                                                                                                                                                                                                                                 |
| Fabric Length            | by the yard (91.5 cm)                                                                                                                                                                                                                                                                          |
|                          |                                                                                                                                                                                                                                                                                                |
| Pricing                  | Sold by the yard; Price varies based on fabric ground                                                                                                                                                                                                                                          |
| Selvage                  | 1"                                                                                                                                                                                                                                                                                             |
| Sample Size              | 8.5" x 11" **If you are unsure of color or fabric choice please order a sample before purchasing.                                                                                                                                                                                              |
| Large Sample Size        | 25" x 25"                                                                                                                                                                                                                                                                                      |
|                          |                                                                                                                                                                                                                                                                                                |
| Fabric Ground<br>Options | 50/50 linen cotton blend<br>100% oyster linen<br>100% heavyweight linen                                                                                                                                                                                                                        |
| Print Method             | Digital, pigment ink                                                                                                                                                                                                                                                                           |
| Delivery                 | 4-6 weeks **Rush Service subject to availability. Rush fee does not include expedited shipping.                                                                                                                                                                                                |
|                          |                                                                                                                                                                                                                                                                                                |
| Care                     | Dry clean only                                                                                                                                                                                                                                                                                 |
| Color & Scale            | We always strive for color accuracy but please note that colors shown on the website are a representation only. Please refer to the actual product sample. **Also due to varying ink/print systems wallpapers and fabrics of the same pattern are not always an exact match in color or scale. |
| Made In                  | USA                                                                                                                                                                                                                                                                                            |
|                          |                                                                                                                                                                                                                                                                                                |

54" wide x 1 yard pictured below in Perfect Palm - Polychrome Fabric