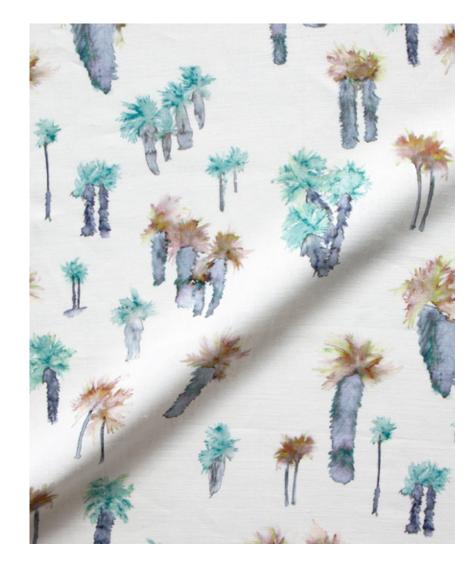

## Perfect Palm -Pool Fabric

This pattern is printed by the yard on an option of three fabric grounds. All production is done per order and takes up to 5 weeks to ship. Please be sure to order a sample before purchasing yardage.

Perfect Palm - Pool Fabric

54" wide x 1 yard pictured below in Perfect Palm - Pool Fabric

54"