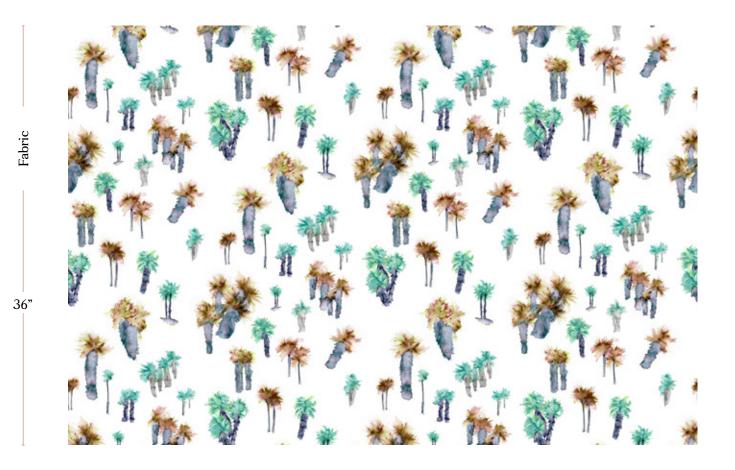

Fabric is printed to order locally in the Northeast. Our 100% linen comes in small batches from Belgium. All standard fabric options are 54" wide. There is a one yard minimum order.

| Vertical Repeat   | 25"**Halfdrop repeat  |
|-------------------|-----------------------|
| Horizontal Repeat | 13.5"                 |
| Fabric Width      | 54" (137.2 cm)        |
| Fabric Length     | by the yard (91.5 cm) |