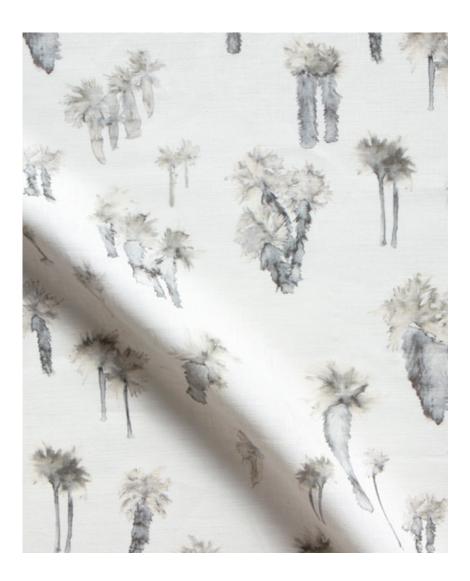

## Perfect Palm -Sand Fabric

This pattern is printed by the yard on an option of three fabric grounds. All production is done per order and takes up to 5 weeks to ship. Please be sure to order a sample before purchasing yardage.

54" wide x 1 yard pictured below in Perfect Palm - Sand Fabric

eskayel.com