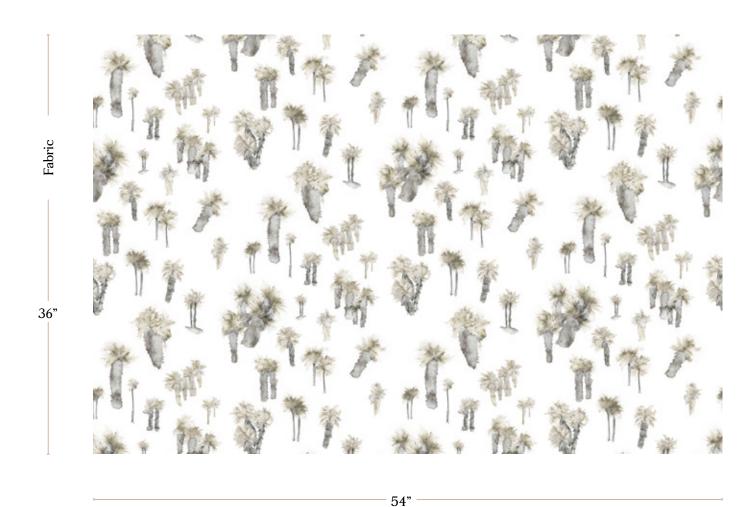

## Perfect Palm - Sand Fabric

| Vertical Repeat          | 25"**Halfdrop repeat                                                                                                                                                                                                                                                                           |
|--------------------------|------------------------------------------------------------------------------------------------------------------------------------------------------------------------------------------------------------------------------------------------------------------------------------------------|
| Horizontal Repeat        | 13.5"                                                                                                                                                                                                                                                                                          |
| Fabric Width             | 54" (137.2 cm)                                                                                                                                                                                                                                                                                 |
| Fabric Length            | by the yard (91.5 cm)                                                                                                                                                                                                                                                                          |
|                          |                                                                                                                                                                                                                                                                                                |
| Pricing                  | Sold by the yard; Price varies based on fabric ground                                                                                                                                                                                                                                          |
| Selvage                  | 1"                                                                                                                                                                                                                                                                                             |
| Sample Size              | 8.5" x 11" **If you are unsure of color or fabric choice please order a sample before purchasing.                                                                                                                                                                                              |
| Large Sample Size        | 25" x 25"                                                                                                                                                                                                                                                                                      |
|                          |                                                                                                                                                                                                                                                                                                |
| Fabric Ground<br>Options | 50/50 linen cotton blend<br>100% oyster linen<br>100% heavyweight linen                                                                                                                                                                                                                        |
| Print Method             | Digital, pigment ink                                                                                                                                                                                                                                                                           |
| Delivery                 | 4-6 weeks **Rush Service subject to availability. Rush fee does not include expedited shipping.                                                                                                                                                                                                |
|                          |                                                                                                                                                                                                                                                                                                |
| Care                     | Dry clean only                                                                                                                                                                                                                                                                                 |
| Color & Scale            | We always strive for color accuracy but please note that colors shown on the website are a representation only. Please refer to the actual product sample. **Also due to varying ink/print systems wallpapers and fabrics of the same pattern are not always an exact match in color or scale. |
| Made In                  | USA                                                                                                                                                                                                                                                                                            |