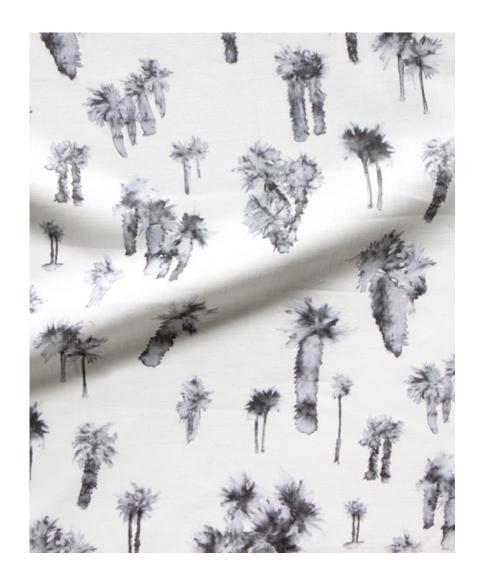

## Perfect Palm -Shadow Fabric

This pattern is printed by the yard on an option of three fabric grounds. All production is done per order and takes up to 5 weeks to ship. Please be sure to order a sample before purchasing yardage.

54" wide x 1 yard pictured below in Perfect Palm - Shadow Fabric