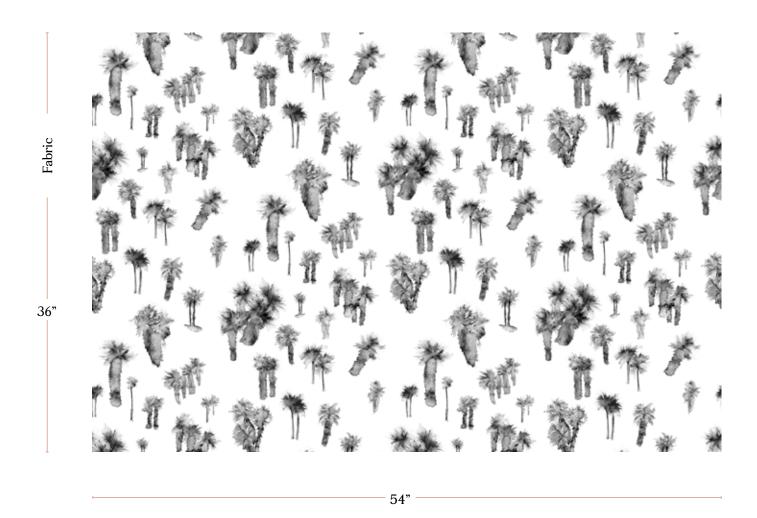

## Perfect Palm - Shadow Fabric

| Vertical Repeat          | 25"**Halfdrop repeat                                                                                                                                                                                                                                                                           |
|--------------------------|------------------------------------------------------------------------------------------------------------------------------------------------------------------------------------------------------------------------------------------------------------------------------------------------|
| Horizontal Repeat        | 13.5"                                                                                                                                                                                                                                                                                          |
| Fabric Width             | 54" (137.2 cm)                                                                                                                                                                                                                                                                                 |
| Fabric Length            | by the yard (91.5 cm)                                                                                                                                                                                                                                                                          |
|                          |                                                                                                                                                                                                                                                                                                |
| Pricing                  | Sold by the yard; Price varies based on fabric ground                                                                                                                                                                                                                                          |
| Selvage                  | 1"                                                                                                                                                                                                                                                                                             |
| Sample Size              | 8.5" x 11" **If you are unsure of color or fabric choice please order a sample before purchasing.                                                                                                                                                                                              |
| Large Sample Size        | 25" x 25"                                                                                                                                                                                                                                                                                      |
|                          |                                                                                                                                                                                                                                                                                                |
| Fabric Ground<br>Options | 50/50 linen cotton blend<br>100% oyster linen<br>100% heavyweight linen                                                                                                                                                                                                                        |
| Print Method             | Digital, pigment ink                                                                                                                                                                                                                                                                           |
| Delivery                 | 4-6 weeks **Rush Service subject to availability. Rush fee does not include expedited shipping.                                                                                                                                                                                                |
|                          |                                                                                                                                                                                                                                                                                                |
| Care                     | Dry clean only                                                                                                                                                                                                                                                                                 |
| Color & Scale            | We always strive for color accuracy but please note that colors shown on the website are a representation only. Please refer to the actual product sample. **Also due to varying ink/print systems wallpapers and fabrics of the same pattern are not always an exact match in color or scale. |
| Made In                  | USA                                                                                                                                                                                                                                                                                            |

54" wide x 1 yard pictured below in Perfect Palm - Shadow Fabric