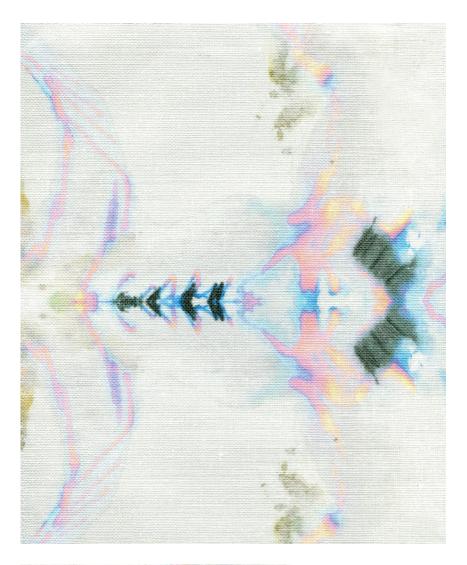

## Polar Pedigree – Sand Fabric

This pattern is printed by the yard on an option of four fabric grounds. All production is done per order and takes up to 5 weeks to ship. Please be sure to order a sample before purchasing yardage.

Polar Pedigree - Sand Fabric

54" wide x 1 yard pictured below in Polar Pedigree — Sand Fabric

54"