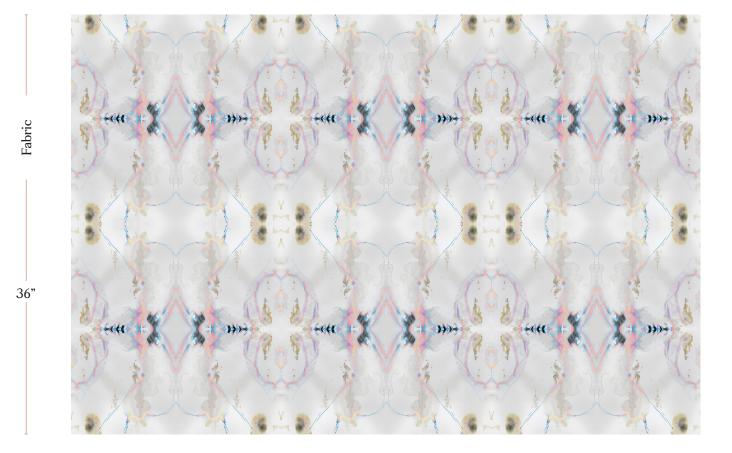

| Vertical Repeat   | 18"                   |
|-------------------|-----------------------|
| Horizontal Repeat | 18"                   |
| Fabric Width      | 54" (137.2 cm)        |
| Fabric Length     | by the yard (91.5 cm) |

Polar Pedigree - Sand Fabric

54" wide x 1 yard pictured below in Polar Pedigree — Sand Fabric

54"