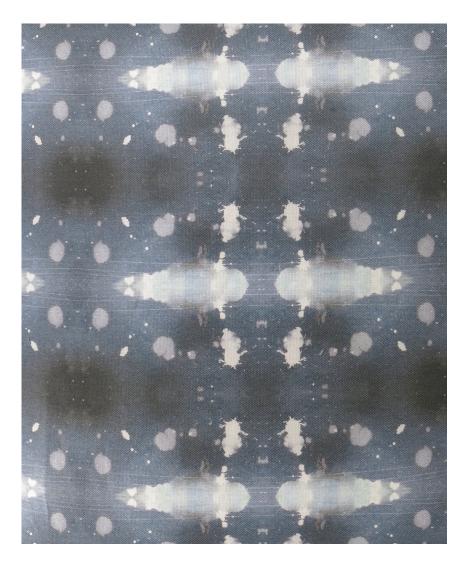

## Polaris -Nila Fabric

This pattern is printed by the yard on an option of four fabric grounds. All production is done per order and takes up to 5 weeks to ship. Please be sure to order a sample before purchasing yardage.

Polaris - Nila Fabric

54" wide x 1 yard pictured below in Polaris -Nila Fabric

- 54"