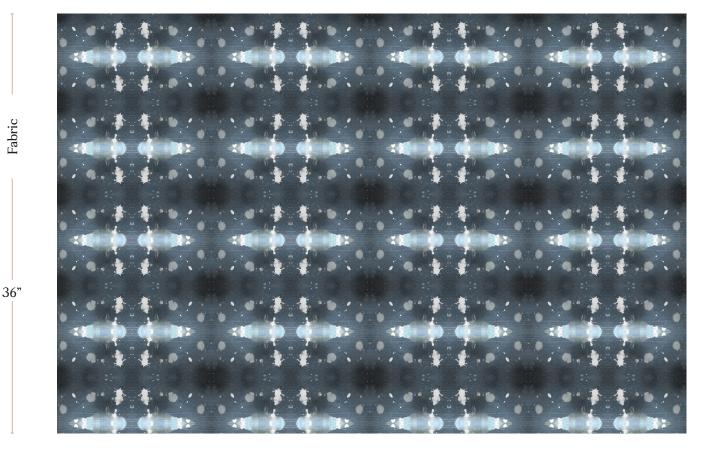

| Vertical Repeat   | 7.82"                 |
|-------------------|-----------------------|
| Horizontal Repeat | 13.5"                 |
| Fabric Width      | 54" (137.2 cm)        |
| Fabric Length     | by the yard (91.5 cm) |

Polaris - Nila Fabric

54" wide x 1 yard pictured below in Polaris -Nila Fabric

- 54"