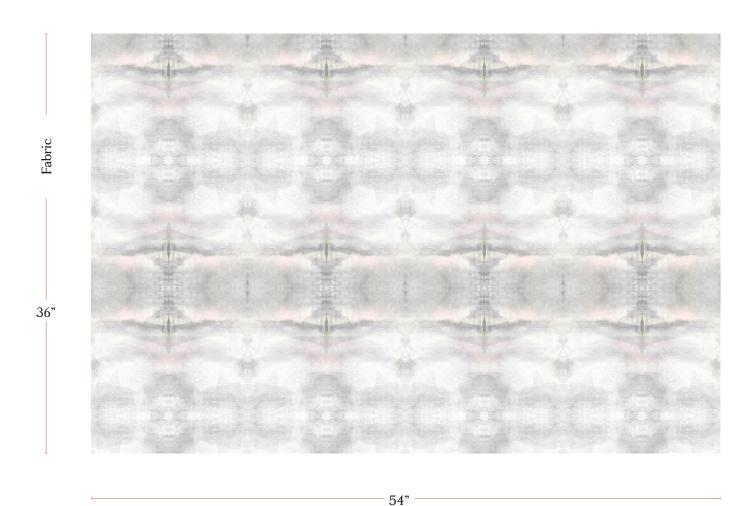

## Poolside - Pearl Fabric

| Vertical Repeat          | 21.85"                                                                                                                                                                                                                                                                                         |
|--------------------------|------------------------------------------------------------------------------------------------------------------------------------------------------------------------------------------------------------------------------------------------------------------------------------------------|
| Horizontal Repeat        | 13.5"                                                                                                                                                                                                                                                                                          |
| Fabric Width             | 54" (137.2 cm)                                                                                                                                                                                                                                                                                 |
| Fabric Length            | by the yard (91.5 cm)                                                                                                                                                                                                                                                                          |
|                          |                                                                                                                                                                                                                                                                                                |
| Pricing                  | Sold by the yard; Price varies based on fabric ground                                                                                                                                                                                                                                          |
| Selvage                  | 1"                                                                                                                                                                                                                                                                                             |
| Sample Size              | 8.5" x 11" **If you are unsure of color or fabric choice please order a sample before purchasing.                                                                                                                                                                                              |
| Large Sample Size        | 25" x 25"                                                                                                                                                                                                                                                                                      |
|                          |                                                                                                                                                                                                                                                                                                |
| Fabric Ground<br>Options | 50/50 linen cotton blend<br>100% oyster linen<br>100% heavyweight linen<br>100% organic cotton denim                                                                                                                                                                                           |
| Print Method             | Digital, pigment ink                                                                                                                                                                                                                                                                           |
| Delivery                 | 4-6 weeks **Rush Service subject to availability. Rush fee does not include expedited shipping.                                                                                                                                                                                                |
|                          |                                                                                                                                                                                                                                                                                                |
| Care                     | Dry clean only                                                                                                                                                                                                                                                                                 |
| Color & Scale            | We always strive for color accuracy but please note that colors shown on the website are a representation only. Please refer to the actual product sample. **Also due to varying ink/print systems wallpapers and fabrics of the same pattern are not always an exact match in color or scale. |
| Made In                  | USA                                                                                                                                                                                                                                                                                            |

54" wide x 1 yard pictured below in Poolside — Pearl Fabric