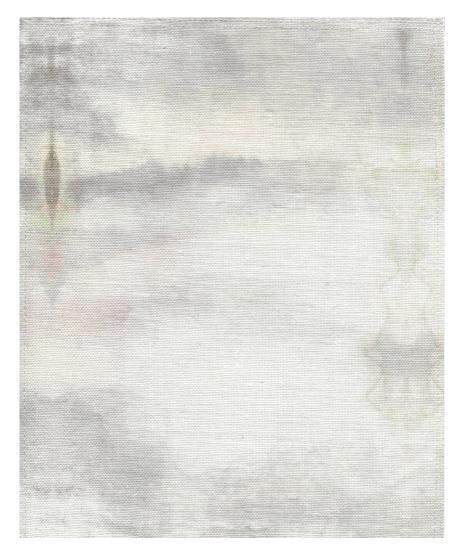

## Poolside – Pearl Fabric

This pattern is printed by the yard on an option of four fabric grounds. All production is done per order and takes up to 5 weeks to ship. Please be sure to order a sample before purchasing yardage.

54" wide x 1 yard pictured below in Poolside — Pearl Fabric