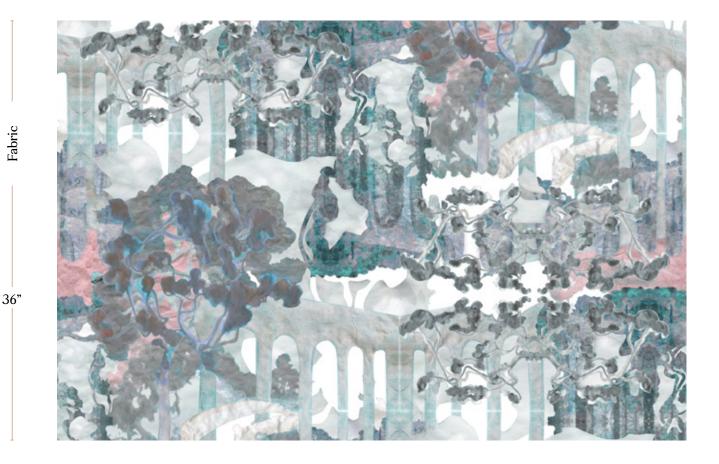

| Vertical Repeat   | 47"**Halfdrop repeat  |
|-------------------|-----------------------|
| Horizontal Repeat | 27"                   |
| Fabric Width      | 54" (137.2 cm)        |
| Fabric Length     | by the yard (91.5 cm) |

Presidio - Canyon Fabric

54" wide x 1 yard pictured below in Presidio — Canyon Fabric

54"

eskayel.com

75 South 6th Street Brooklyn, NY 11249