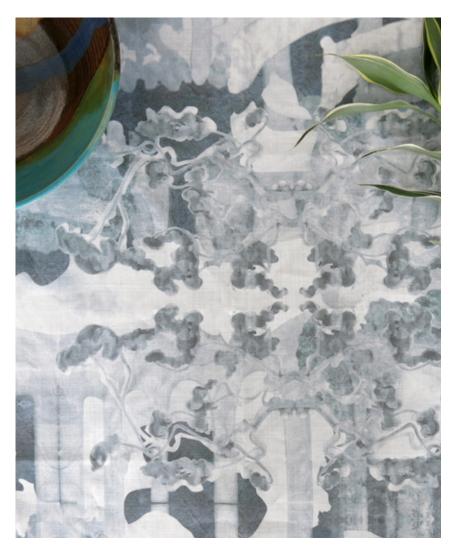

## Presidio -Navy Fabric

This pattern is printed by the yard on an option of four fabric grounds. All production is done per order and takes up to 5 weeks to ship. Please be sure to order a sample before purchasing yardage.

## Presidio - Navy Fabric

| Vertical Repeat          | 47"**Halfdrop repeat                                                                                                                                                                                                                                                                           |
|--------------------------|------------------------------------------------------------------------------------------------------------------------------------------------------------------------------------------------------------------------------------------------------------------------------------------------|
| Horizontal Repeat        | 54"                                                                                                                                                                                                                                                                                            |
| Fabric Width             | 54" (137.2 cm)                                                                                                                                                                                                                                                                                 |
| Fabric Length            | by the yard (91.5 cm)                                                                                                                                                                                                                                                                          |
|                          |                                                                                                                                                                                                                                                                                                |
| Pricing                  | Sold by the yard; Price varies based on fabric ground                                                                                                                                                                                                                                          |
| Selvage                  | 1"                                                                                                                                                                                                                                                                                             |
| Sample Size              | 8.5" x 11" **If you are unsure of color or fabric choice please order a sample before purchasing.                                                                                                                                                                                              |
| Large Sample Size        | 25" x 25"                                                                                                                                                                                                                                                                                      |
|                          |                                                                                                                                                                                                                                                                                                |
| Fabric Ground<br>Options | 50/50 linen cotton blend<br>100% oyster linen<br>100% heavyweight linen<br>100% organic cotton denim                                                                                                                                                                                           |
| Print Method             | Digital, pigment ink                                                                                                                                                                                                                                                                           |
| Delivery                 | 4-6 weeks **Rush Service subject to availability. Rush fee does not include expedited shipping.                                                                                                                                                                                                |
|                          |                                                                                                                                                                                                                                                                                                |
| Care                     | Dry clean only                                                                                                                                                                                                                                                                                 |
| Color & Scale            | We always strive for color accuracy but please note that colors shown on the website are a representation only. Please refer to the actual product sample. **Also due to varying ink/print systems wallpapers and fabrics of the same pattern are not always an exact match in color or scale. |
| Made In                  | USA                                                                                                                                                                                                                                                                                            |

54" wide x 1 yard pictured below in Presidio — Navy Fabric

Fabric

36"

54"