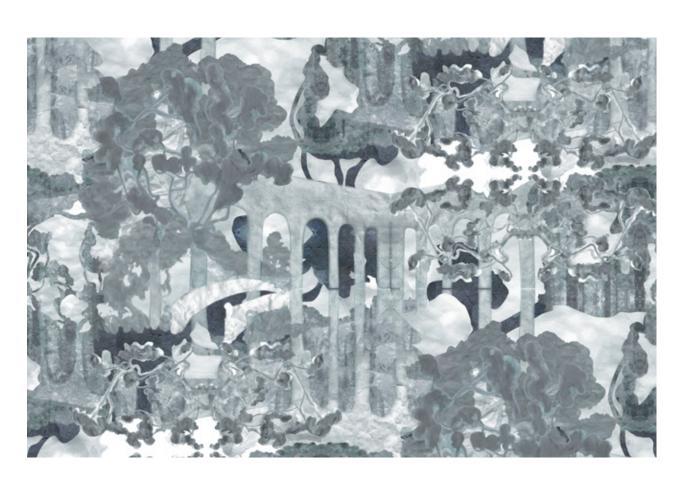

## Presidio -Navy Fabric

This pattern is printed by the yard on an option of four fabric grounds. All production is done per order and takes up to 5 weeks to ship. Please be sure to order a sample before purchasing yardage.

## Presidio - Navy Fabric

| Vertical Repeat          | 47"**Halfdrop repeat                                                                                                                                                                                                                                                                           |
|--------------------------|------------------------------------------------------------------------------------------------------------------------------------------------------------------------------------------------------------------------------------------------------------------------------------------------|
| Horizontal Repeat        | 54"                                                                                                                                                                                                                                                                                            |
| Fabric Width             | 54" (137.2 cm)                                                                                                                                                                                                                                                                                 |
| Fabric Length            | by the yard (91.5 cm)                                                                                                                                                                                                                                                                          |
|                          |                                                                                                                                                                                                                                                                                                |
| Pricing                  | Sold by the yard; Price varies based on fabric ground                                                                                                                                                                                                                                          |
| Selvage                  | 1"                                                                                                                                                                                                                                                                                             |
| Sample Size              | 8.5" x 11" **If you are unsure of color or fabric choice please order a sample before purchasing.                                                                                                                                                                                              |
| Large Sample Size        | 25" x 25"                                                                                                                                                                                                                                                                                      |
|                          |                                                                                                                                                                                                                                                                                                |
| Fabric Ground<br>Options | 50/50 linen cotton blend<br>100% oyster linen<br>100% heavyweight linen<br>100% organic cotton denim                                                                                                                                                                                           |
| Print Method             | Digital, pigment ink                                                                                                                                                                                                                                                                           |
| Delivery                 | 4-6 weeks **Rush Service subject to availability. Rush fee does not include expedited shipping.                                                                                                                                                                                                |
|                          |                                                                                                                                                                                                                                                                                                |
| Care                     | Dry clean only                                                                                                                                                                                                                                                                                 |
| Color & Scale            | We always strive for color accuracy but please note that colors shown on the website are a representation only. Please refer to the actual product sample. **Also due to varying ink/print systems wallpapers and fabrics of the same pattern are not always an exact match in color or scale. |
| Made In                  | USA                                                                                                                                                                                                                                                                                            |