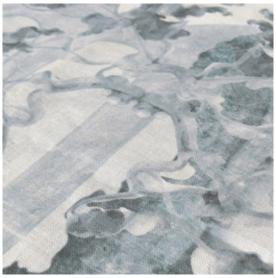

## Presidio -Navy Fabric

This pattern is printed by the yard on an option of four fabric grounds. All production is done per order and takes up to 5 weeks to ship. Please be sure to order a sample before purchasing yardage.

## Presidio - Navy Fabric

| Vertical Repeat          | 47"**Halfdrop repeat                                                                                                                                                                                                                                                                           |
|--------------------------|------------------------------------------------------------------------------------------------------------------------------------------------------------------------------------------------------------------------------------------------------------------------------------------------|
| Horizontal Repeat        | 54"                                                                                                                                                                                                                                                                                            |
| Fabric Width             | 54" (137.2 cm)                                                                                                                                                                                                                                                                                 |
| Fabric Length            | by the yard (91.5 cm)                                                                                                                                                                                                                                                                          |
|                          |                                                                                                                                                                                                                                                                                                |
| Pricing                  | Sold by the yard; Price varies based on fabric ground                                                                                                                                                                                                                                          |
| Selvage                  | 1"                                                                                                                                                                                                                                                                                             |
| Sample Size              | 8.5" x 11" **If you are unsure of color or fabric choice please order a sample before purchasing.                                                                                                                                                                                              |
| Large Sample Size        | 25" x 25"                                                                                                                                                                                                                                                                                      |
|                          |                                                                                                                                                                                                                                                                                                |
| Fabric Ground<br>Options | 50/50 linen cotton blend<br>100% oyster linen<br>100% heavyweight linen<br>100% organic cotton denim                                                                                                                                                                                           |
| Print Method             | Digital, pigment ink                                                                                                                                                                                                                                                                           |
| Delivery                 | 4-6 weeks **Rush Service subject to availability. Rush fee does not include expedited shipping.                                                                                                                                                                                                |
|                          |                                                                                                                                                                                                                                                                                                |
| Care                     | Dry clean only                                                                                                                                                                                                                                                                                 |
| Color & Scale            | We always strive for color accuracy but please note that colors shown on the website are a representation only. Please refer to the actual product sample. **Also due to varying ink/print systems wallpapers and fabrics of the same pattern are not always an exact match in color or scale. |
| Made In                  | USA                                                                                                                                                                                                                                                                                            |