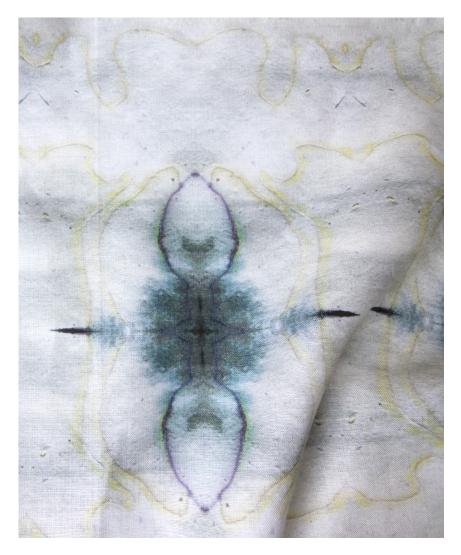

## Pulsar -Sand Fabric

This pattern is printed by the yard on an option of four fabric grounds. All production is done per order and takes up to 5 weeks to ship. Please be sure to order a sample before purchasing yardage.

54" wide x 1 yard pictured below in Pulsar — Sand Fabric