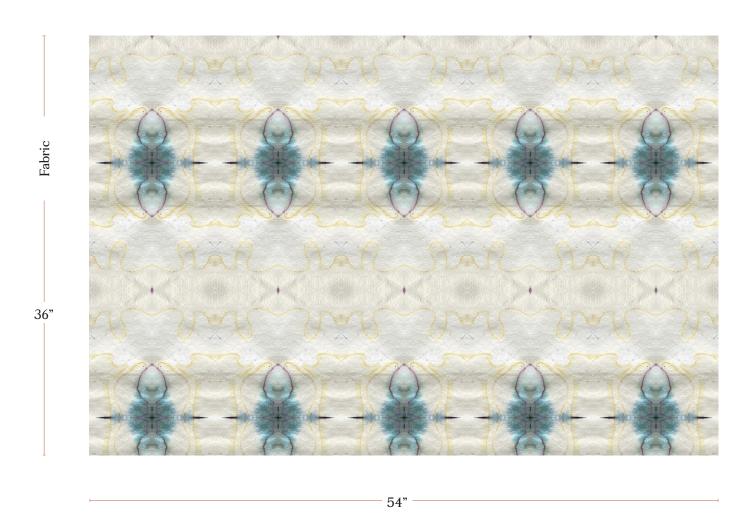

## Pulsar - Sand Fabric

| Vertical Repeat          | 10.8"                                                                                                                                                                                                                                                                                          |
|--------------------------|------------------------------------------------------------------------------------------------------------------------------------------------------------------------------------------------------------------------------------------------------------------------------------------------|
| Horizontal Repeat        | 21.84"                                                                                                                                                                                                                                                                                         |
| Fabric Width             | 54" (137.2 cm)                                                                                                                                                                                                                                                                                 |
| Fabric Length            | by the yard (91.5 cm)                                                                                                                                                                                                                                                                          |
|                          |                                                                                                                                                                                                                                                                                                |
| Pricing                  | Sold by the yard; Price varies based on fabric ground                                                                                                                                                                                                                                          |
| Selvage                  | 1"                                                                                                                                                                                                                                                                                             |
| Sample Size              | 8.5" x 11" **If you are unsure of color or fabric choice please order a sample before purchasing.                                                                                                                                                                                              |
| Large Sample Size        | 25" x 25"                                                                                                                                                                                                                                                                                      |
|                          |                                                                                                                                                                                                                                                                                                |
| Fabric Ground<br>Options | 50/50 linen cotton blend<br>100% oyster linen<br>100% heavyweight linen<br>100% organic cotton denim                                                                                                                                                                                           |
| Print Method             | Digital, pigment ink                                                                                                                                                                                                                                                                           |
| Delivery                 | 4-6 weeks **Rush Service subject to availability. Rush fee does not include expedited shipping.                                                                                                                                                                                                |
|                          |                                                                                                                                                                                                                                                                                                |
| Care                     | Dry clean only                                                                                                                                                                                                                                                                                 |
| Color & Scale            | We always strive for color accuracy but please note that colors shown on the website are a representation only. Please refer to the actual product sample. **Also due to varying ink/print systems wallpapers and fabrics of the same pattern are not always an exact match in color or scale. |
| Made In                  | USA                                                                                                                                                                                                                                                                                            |

54" wide x 1 yard pictured below in Pulsar — Sand Fabric