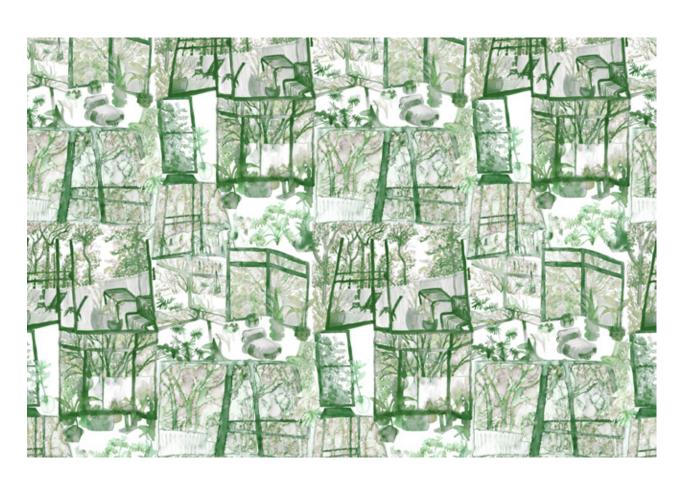

## Quotidiana - Chloros Fabric

| Vertical Repeat          | 40"**Halfdrop repeat                                                                                                                                                                                                                                                                           |
|--------------------------|------------------------------------------------------------------------------------------------------------------------------------------------------------------------------------------------------------------------------------------------------------------------------------------------|
| Horizontal Repeat        | 27"                                                                                                                                                                                                                                                                                            |
| Fabric Width             | 54" (137.2 cm)                                                                                                                                                                                                                                                                                 |
| Fabric Length            | by the yard (91.5 cm)                                                                                                                                                                                                                                                                          |
|                          |                                                                                                                                                                                                                                                                                                |
| Pricing                  | Sold by the yard; Price varies based on fabric ground                                                                                                                                                                                                                                          |
| Selvage                  | 1"                                                                                                                                                                                                                                                                                             |
| Sample Size              | 8.5" x 11" **If you are unsure of color or fabric choice please order a sample before purchasing.                                                                                                                                                                                              |
| Large Sample Size        | 25" x 25"                                                                                                                                                                                                                                                                                      |
|                          |                                                                                                                                                                                                                                                                                                |
| Fabric Ground<br>Options | 50/50 linen cotton blend<br>100% oyster linen<br>100% heavyweight linen                                                                                                                                                                                                                        |
| Print Method             | Digital, pigment ink                                                                                                                                                                                                                                                                           |
| Delivery                 | 4-6 weeks **Rush Service subject to availability. Rush fee does not include expedited shipping.                                                                                                                                                                                                |
|                          |                                                                                                                                                                                                                                                                                                |
| Care                     | Dry clean only                                                                                                                                                                                                                                                                                 |
| Color & Scale            | We always strive for color accuracy but please note that colors shown on the website are a representation only. Please refer to the actual product sample. **Also due to varying ink/print systems wallpapers and fabrics of the same pattern are not always an exact match in color or scale. |
| Made In                  | USA                                                                                                                                                                                                                                                                                            |