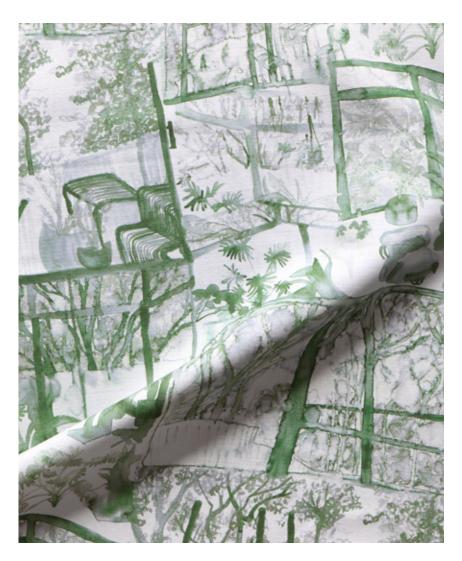

## Quotidiana - Chloros Fabric

This pattern is printed by the yard on an option of four fabric grounds. All production is done per order and takes up to 5 weeks to ship. Please be sure to order a sample before purchasing yardage.

## Quotidiana - Chloros Fabric

54" wide x 1 yard pictured below in Quotidiana - Chloros Fabric

Fabric

36"

54"