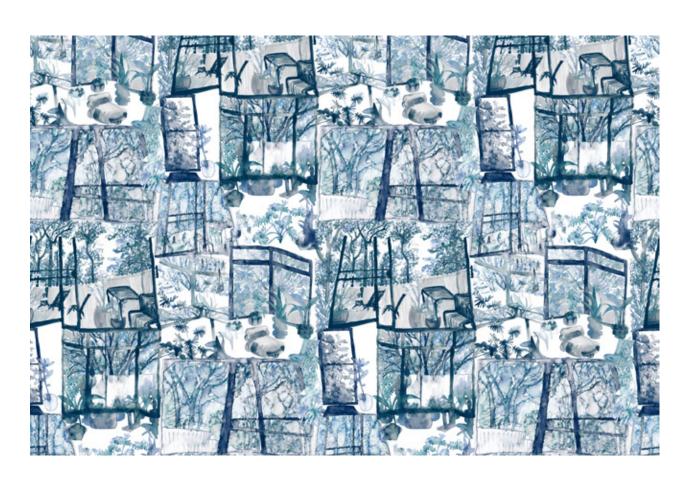

## Quotidiana - Midnight Fabric

| Vertical Repeat          | 40"**Halfdrop repeat                                                                                                                                                                                                                                                                           |
|--------------------------|------------------------------------------------------------------------------------------------------------------------------------------------------------------------------------------------------------------------------------------------------------------------------------------------|
| Horizontal Repeat        | 27"                                                                                                                                                                                                                                                                                            |
| Fabric Width             | 54" (137.2 cm)                                                                                                                                                                                                                                                                                 |
| Fabric Length            | by the yard (91.5 cm)                                                                                                                                                                                                                                                                          |
|                          |                                                                                                                                                                                                                                                                                                |
| Pricing                  | Sold by the yard; Price varies based on fabric ground                                                                                                                                                                                                                                          |
| Selvage                  | 1"                                                                                                                                                                                                                                                                                             |
| Sample Size              | 8.5" x 11" **If you are unsure of color or fabric choice please order a sample before purchasing.                                                                                                                                                                                              |
| Large Sample Size        | 25" x 25"                                                                                                                                                                                                                                                                                      |
|                          |                                                                                                                                                                                                                                                                                                |
| Fabric Ground<br>Options | 50/50 linen cotton blend<br>100% oyster linen<br>100% heavyweight linen                                                                                                                                                                                                                        |
| Print Method             | Digital, pigment ink                                                                                                                                                                                                                                                                           |
| Delivery                 | 4-6 weeks **Rush Service subject to availability. Rush fee does not include expedited shipping.                                                                                                                                                                                                |
|                          |                                                                                                                                                                                                                                                                                                |
| Care                     | Dry clean only                                                                                                                                                                                                                                                                                 |
| Color & Scale            | We always strive for color accuracy but please note that colors shown on the website are a representation only. Please refer to the actual product sample. **Also due to varying ink/print systems wallpapers and fabrics of the same pattern are not always an exact match in color or scale. |
| Made In                  | USA                                                                                                                                                                                                                                                                                            |