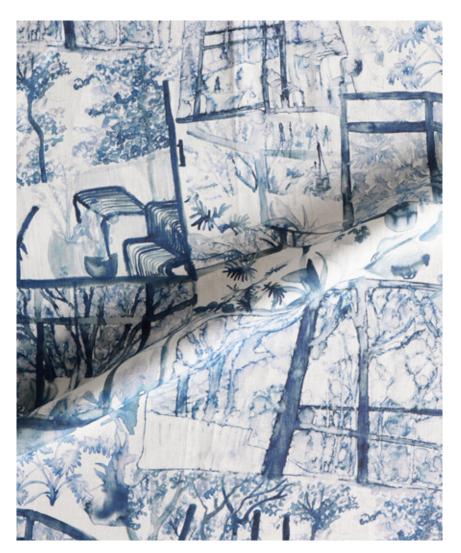

## Quotidiana - Midnight Fabric

This pattern is printed by the yard on an option of four fabric grounds. All production is done per order and takes up to 5 weeks to ship. Please be sure to order a sample before purchasing yardage.

54" wide x 1 yard pictured below in Quotidiana - Midnight Fabric

Fabric

36"

54"