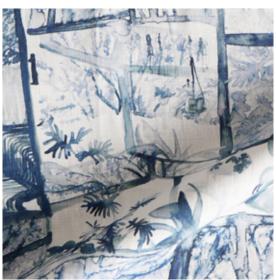

## Quotidiana - Midnight Fabric

This pattern is printed by the yard on an option of four fabric grounds. All production is done per order and takes up to 5 weeks to ship. Please be sure to order a sample before purchasing yardage.