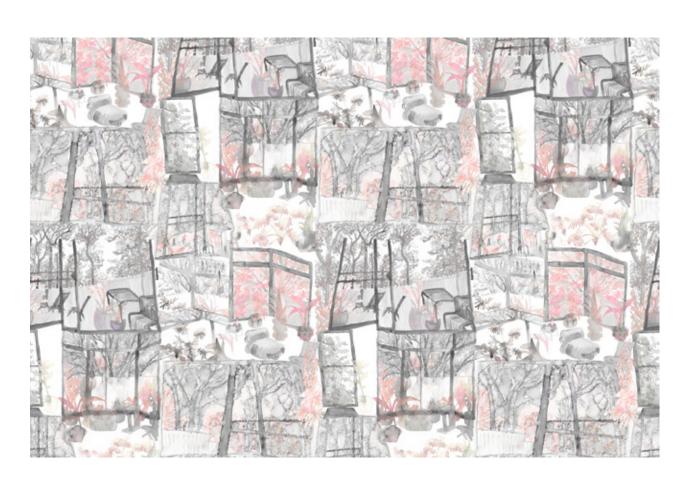

## Quotidiana - Pink Island Fabric

| Vertical Repeat          | 40"**Halfdrop repeat                                                                                                                                                                                                                                                                           |
|--------------------------|------------------------------------------------------------------------------------------------------------------------------------------------------------------------------------------------------------------------------------------------------------------------------------------------|
| Horizontal Repeat        | 27"                                                                                                                                                                                                                                                                                            |
| Fabric Width             | 54" (137.2 cm)                                                                                                                                                                                                                                                                                 |
| Fabric Length            | by the yard (91.5 cm)                                                                                                                                                                                                                                                                          |
|                          |                                                                                                                                                                                                                                                                                                |
| Pricing                  | Sold by the yard; Price varies based on fabric ground                                                                                                                                                                                                                                          |
| Selvage                  | 1"                                                                                                                                                                                                                                                                                             |
| Sample Size              | 8.5" x 11" **If you are unsure of color or fabric choice please order a sample before purchasing.                                                                                                                                                                                              |
| Large Sample Size        | 25" x 25"                                                                                                                                                                                                                                                                                      |
|                          |                                                                                                                                                                                                                                                                                                |
| Fabric Ground<br>Options | 50/50 linen cotton blend<br>100% oyster linen<br>100% heavyweight linen                                                                                                                                                                                                                        |
| Print Method             | Digital, pigment ink                                                                                                                                                                                                                                                                           |
| Delivery                 | 4-6 weeks **Rush Service subject to availability. Rush fee does not include expedited shipping.                                                                                                                                                                                                |
|                          |                                                                                                                                                                                                                                                                                                |
| Care                     | Dry clean only                                                                                                                                                                                                                                                                                 |
| Color & Scale            | We always strive for color accuracy but please note that colors shown on the website are a representation only. Please refer to the actual product sample. **Also due to varying ink/print systems wallpapers and fabrics of the same pattern are not always an exact match in color or scale. |
| Made In                  | USA                                                                                                                                                                                                                                                                                            |