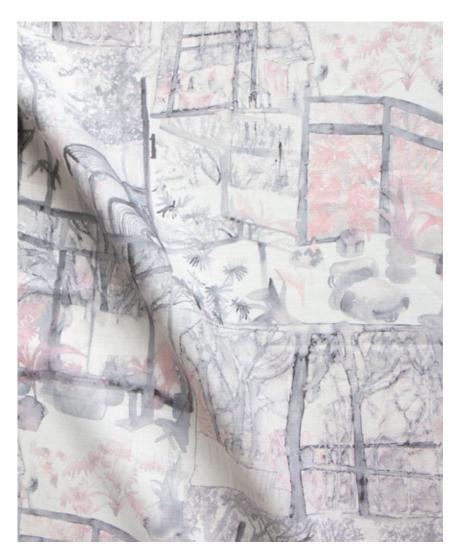

## Quotidiana - Pink Island Fabric

This pattern is printed by the yard on an option of four fabric grounds. All production is done per order and takes up to 5 weeks to ship. Please be sure to order a sample before purchasing yardage.

54" wide x 1 yard pictured below in Quotidiana - Pink Island Fabric

Fabric

36"

54"