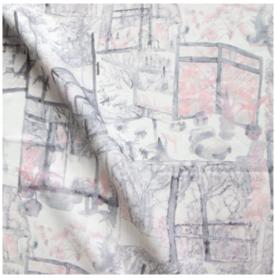

## Quotidiana - Pink Island Fabric

This pattern is printed by the yard on an option of four fabric grounds. All production is done per order and takes up to 5 weeks to ship. Please be sure to order a sample before purchasing yardage.