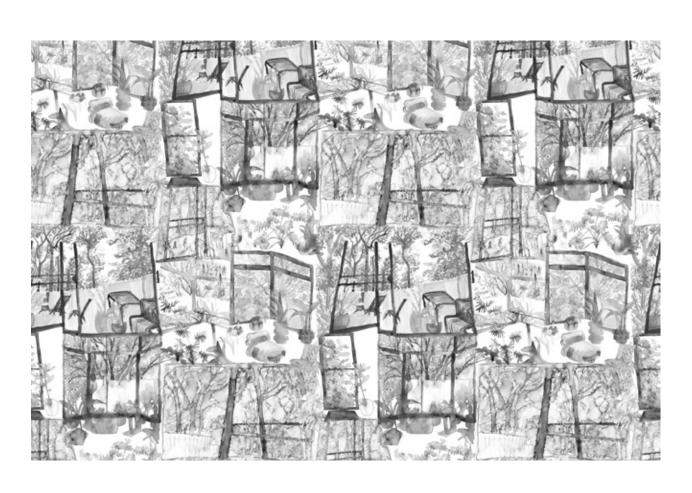

## Quotidiana - Slate Fabric

| Vertical Repeat          | 40"**Halfdrop repeat                                                                                                                                                                                                                                                                           |
|--------------------------|------------------------------------------------------------------------------------------------------------------------------------------------------------------------------------------------------------------------------------------------------------------------------------------------|
| Horizontal Repeat        | 27"                                                                                                                                                                                                                                                                                            |
| Fabric Width             | 54" (137.2 cm)                                                                                                                                                                                                                                                                                 |
| Fabric Length            | by the yard (91.5 cm)                                                                                                                                                                                                                                                                          |
|                          |                                                                                                                                                                                                                                                                                                |
| Pricing                  | Sold by the yard; Price varies based on fabric ground                                                                                                                                                                                                                                          |
| Selvage                  | 1"                                                                                                                                                                                                                                                                                             |
| Sample Size              | 8.5" x 11" **If you are unsure of color or fabric choice please order a sample before purchasing.                                                                                                                                                                                              |
| Large Sample Size        | 25" x 25"                                                                                                                                                                                                                                                                                      |
|                          |                                                                                                                                                                                                                                                                                                |
| Fabric Ground<br>Options | 50/50 linen cotton blend<br>100% oyster linen<br>100% heavyweight linen                                                                                                                                                                                                                        |
| Print Method             | Digital, pigment ink                                                                                                                                                                                                                                                                           |
| Delivery                 | 4-6 weeks **Rush Service subject to availability. Rush fee does not include expedited shipping.                                                                                                                                                                                                |
|                          |                                                                                                                                                                                                                                                                                                |
| Care                     | Dry clean only                                                                                                                                                                                                                                                                                 |
| Color & Scale            | We always strive for color accuracy but please note that colors shown on the website are a representation only. Please refer to the actual product sample. **Also due to varying ink/print systems wallpapers and fabrics of the same pattern are not always an exact match in color or scale. |
| Made In                  | USA                                                                                                                                                                                                                                                                                            |