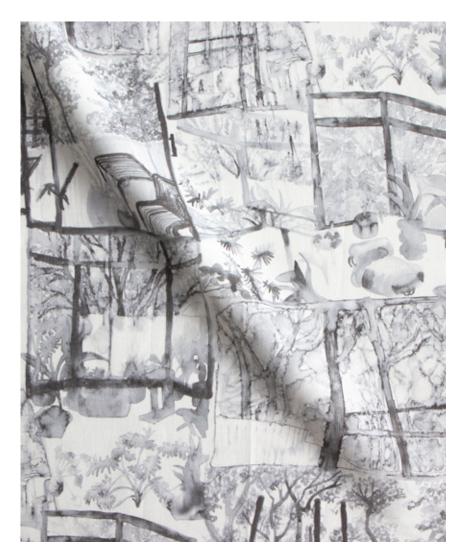

## Quotidiana - Slate Fabric

This pattern is printed by the yard on an option of four fabric grounds. All production is done per order and takes up to 5 weeks to ship. Please be sure to order a sample before purchasing yardage.

## Quotidiana - Slate Fabric

54" wide x 1 yard pictured below in Quotidiana - Slate Fabric

Fabric

36"

54"