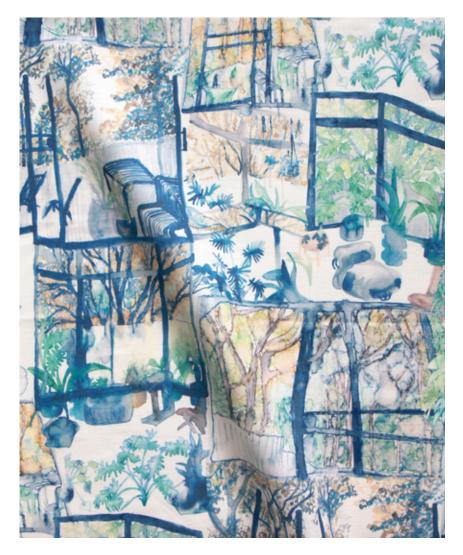

## Quotidiana - Twilight Fabric

This pattern is printed by the yard on an option of four fabric grounds. All production is done per order and takes up to 5 weeks to ship. Please be sure to order a sample before purchasing yardage.

54" wide x 1 yard pictured below in Quotidiana - Twilight Fabric

Fabric

36"

54"