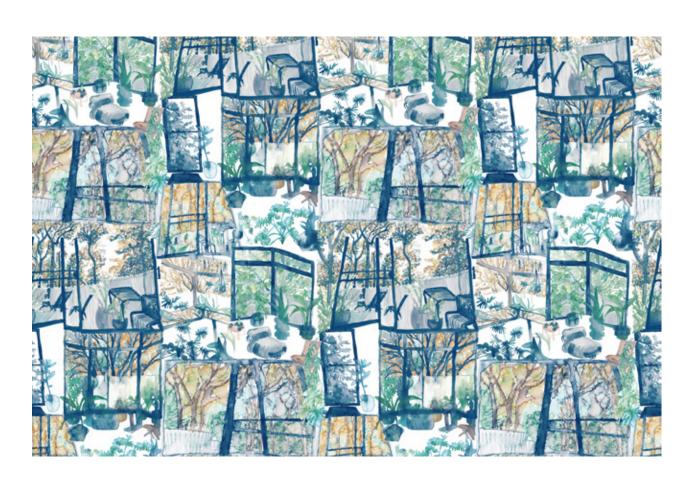

## Quotidiana - Twilight Fabric

| Vertical Repeat          | 40"**Halfdrop repeat                                                                                                                                                                                                                                                                           |
|--------------------------|------------------------------------------------------------------------------------------------------------------------------------------------------------------------------------------------------------------------------------------------------------------------------------------------|
| Horizontal Repeat        | 27"                                                                                                                                                                                                                                                                                            |
| Fabric Width             | 54" (137.2 cm)                                                                                                                                                                                                                                                                                 |
| Fabric Length            | by the yard (91.5 cm)                                                                                                                                                                                                                                                                          |
|                          |                                                                                                                                                                                                                                                                                                |
| Pricing                  | Sold by the yard; Price varies based on fabric ground                                                                                                                                                                                                                                          |
| Selvage                  | 1"                                                                                                                                                                                                                                                                                             |
| Sample Size              | 8.5" x 11" **If you are unsure of color or fabric choice please order a sample before purchasing.                                                                                                                                                                                              |
| Large Sample Size        | 25" x 25"                                                                                                                                                                                                                                                                                      |
|                          |                                                                                                                                                                                                                                                                                                |
| Fabric Ground<br>Options | 50/50 linen cotton blend<br>100% oyster linen<br>100% heavyweight linen                                                                                                                                                                                                                        |
| Print Method             | Digital, pigment ink                                                                                                                                                                                                                                                                           |
| Delivery                 | 4-6 weeks **Rush Service subject to availability. Rush fee does not include expedited shipping.                                                                                                                                                                                                |
|                          |                                                                                                                                                                                                                                                                                                |
| Care                     | Dry clean only                                                                                                                                                                                                                                                                                 |
| Color & Scale            | We always strive for color accuracy but please note that colors shown on the website are a representation only. Please refer to the actual product sample. **Also due to varying ink/print systems wallpapers and fabrics of the same pattern are not always an exact match in color or scale. |
| Made In                  | USA                                                                                                                                                                                                                                                                                            |