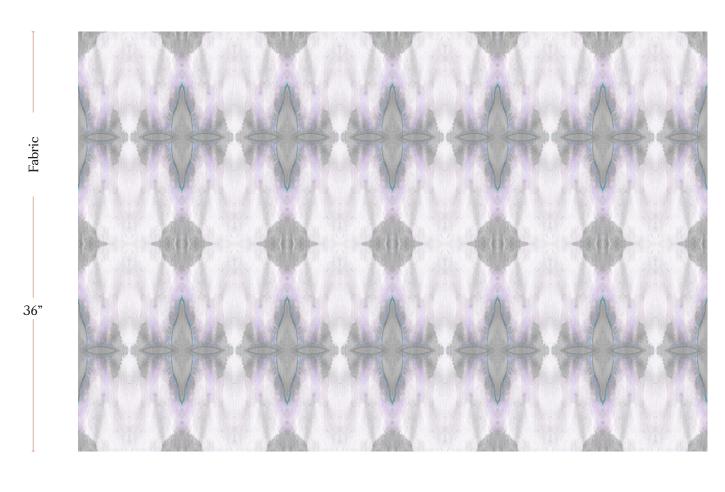

## Ripple - Amaranthine Fabric

| Vertical Repeat          | 18.24"                                                                                                                                                                                                                                                                                         |
|--------------------------|------------------------------------------------------------------------------------------------------------------------------------------------------------------------------------------------------------------------------------------------------------------------------------------------|
| Horizontal Repeat        | 18"                                                                                                                                                                                                                                                                                            |
| Fabric Width             | 54" (137.2 cm)                                                                                                                                                                                                                                                                                 |
| Fabric Length            | by the yard (91.5 cm)                                                                                                                                                                                                                                                                          |
|                          |                                                                                                                                                                                                                                                                                                |
| Pricing                  | Sold by the yard; Price varies based on fabric ground                                                                                                                                                                                                                                          |
| Selvage                  | 1"                                                                                                                                                                                                                                                                                             |
| Sample Size              | 8.5" x 11" **If you are unsure of color or fabric choice please order a sample before purchasing.                                                                                                                                                                                              |
| Large Sample Size        | 25" x 25"                                                                                                                                                                                                                                                                                      |
|                          |                                                                                                                                                                                                                                                                                                |
| Fabric Ground<br>Options | 50/50 linen cotton blend<br>100% oyster linen<br>100% heavyweight linen<br>100% organic cotton denim                                                                                                                                                                                           |
| Print Method             | Digital, pigment ink                                                                                                                                                                                                                                                                           |
| Delivery                 | 4-6 weeks **Rush Service subject to availability. Rush fee does not include expedited shipping.                                                                                                                                                                                                |
|                          |                                                                                                                                                                                                                                                                                                |
| Care                     | Dry clean only                                                                                                                                                                                                                                                                                 |
| Color & Scale            | We always strive for color accuracy but please note that colors shown on the website are a representation only. Please refer to the actual product sample. **Also due to varying ink/print systems wallpapers and fabrics of the same pattern are not always an exact match in color or scale. |
| Made In                  | USA                                                                                                                                                                                                                                                                                            |