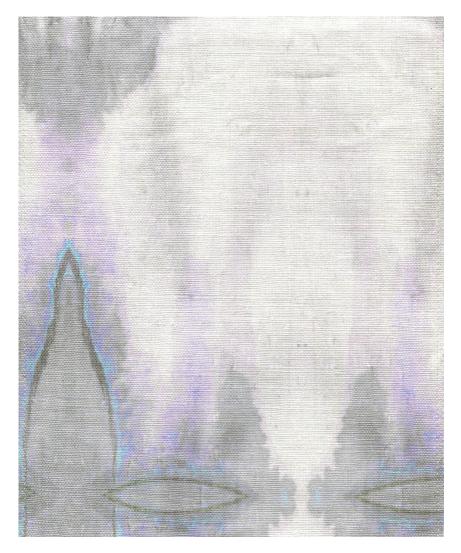

## Ripple – Amaranthine Fabric

This pattern is printed by the yard on an option of four fabric grounds. All production is done per order and takes up to 5 weeks to ship. Please be sure to order a sample before purchasing yardage.

54" wide x 1 yard pictured below in Ripple — Amaranthine Fabric