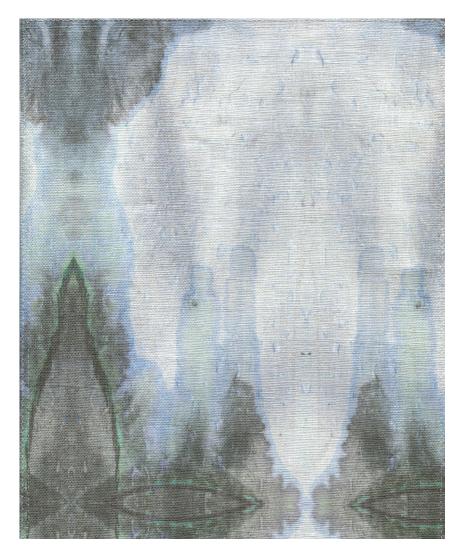

## Ripple – Cerulean Fabric

This pattern is printed by the yard on an option of four fabric grounds. All production is done per order and takes up to 5 weeks to ship. Please be sure to order a sample before purchasing yardage.

54" wide x 1 yard pictured below in Ripple — Cerulean Fabric