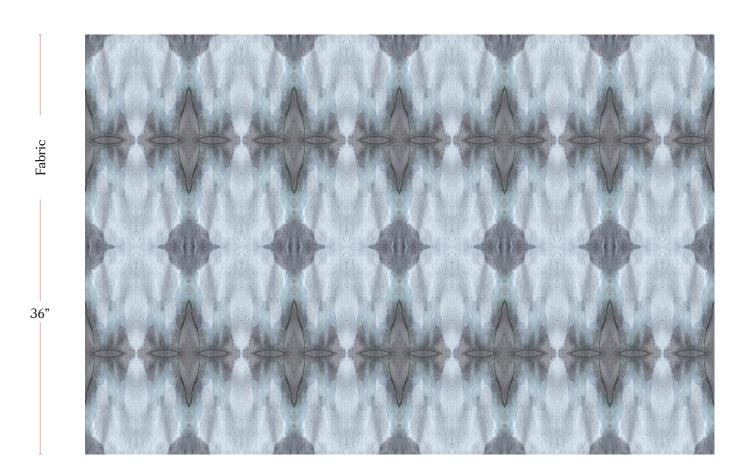

## Ripple - Cerulean Fabric

| Vertical Repeat          | 18.24"                                                                                                                                                                                                                                                                                         |
|--------------------------|------------------------------------------------------------------------------------------------------------------------------------------------------------------------------------------------------------------------------------------------------------------------------------------------|
| Horizontal Repeat        | 18"                                                                                                                                                                                                                                                                                            |
| Fabric Width             | 54" (137.2 cm)                                                                                                                                                                                                                                                                                 |
| Fabric Length            | by the yard (91.5 cm)                                                                                                                                                                                                                                                                          |
|                          |                                                                                                                                                                                                                                                                                                |
| Pricing                  | Sold by the yard; Price varies based on fabric ground                                                                                                                                                                                                                                          |
| Selvage                  | 1"                                                                                                                                                                                                                                                                                             |
| Sample Size              | 8.5" x 11" **If you are unsure of color or fabric choice please order a sample before purchasing.                                                                                                                                                                                              |
| Large Sample Size        | 25" x 25"                                                                                                                                                                                                                                                                                      |
|                          |                                                                                                                                                                                                                                                                                                |
| Fabric Ground<br>Options | 50/50 linen cotton blend<br>100% oyster linen<br>100% heavyweight linen<br>100% organic cotton denim                                                                                                                                                                                           |
| Print Method             | Digital, pigment ink                                                                                                                                                                                                                                                                           |
| Delivery                 | 4-6 weeks **Rush Service subject to availability. Rush fee does not include expedited shipping.                                                                                                                                                                                                |
|                          |                                                                                                                                                                                                                                                                                                |
| Care                     | Dry clean only                                                                                                                                                                                                                                                                                 |
| Color & Scale            | We always strive for color accuracy but please note that colors shown on the website are a representation only. Please refer to the actual product sample. **Also due to varying ink/print systems wallpapers and fabrics of the same pattern are not always an exact match in color or scale. |
| Made In                  | USA                                                                                                                                                                                                                                                                                            |