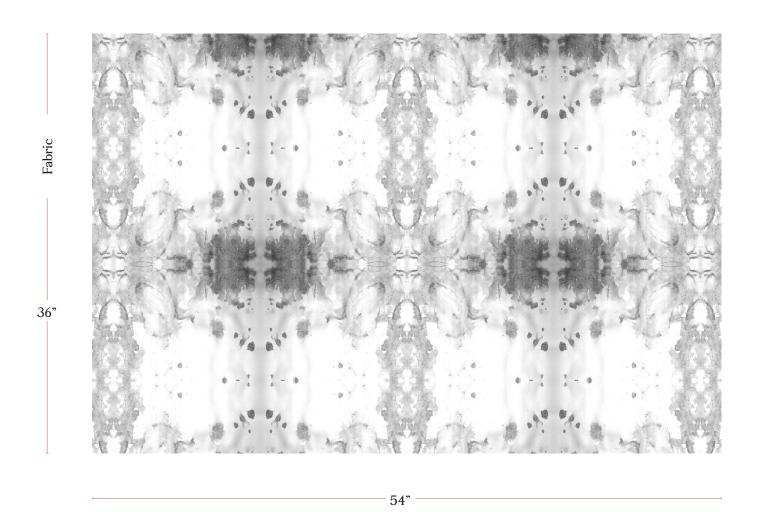

## Roman Ram - Greyscale Fabric

| Vertical Repeat          | 19.87"                                                                                                                                                                                                                                                                                         |
|--------------------------|------------------------------------------------------------------------------------------------------------------------------------------------------------------------------------------------------------------------------------------------------------------------------------------------|
| Horizontal Repeat        | 25"                                                                                                                                                                                                                                                                                            |
| Fabric Width             | 54" (137.2 cm)                                                                                                                                                                                                                                                                                 |
| Fabric Length            | by the yard (91.5 cm)                                                                                                                                                                                                                                                                          |
|                          |                                                                                                                                                                                                                                                                                                |
| Pricing                  | Sold by the yard; Price varies based on fabric ground                                                                                                                                                                                                                                          |
| Selvage                  | 1"                                                                                                                                                                                                                                                                                             |
| Sample Size              | 8.5" x 11" **If you are unsure of color or fabric choice please order a sample before purchasing.                                                                                                                                                                                              |
| Large Sample Size        | 25" x 25"                                                                                                                                                                                                                                                                                      |
|                          |                                                                                                                                                                                                                                                                                                |
| Fabric Ground<br>Options | 50/50 linen cotton blend<br>100% oyster linen<br>100% heavyweight linen<br>100% organic cotton denim                                                                                                                                                                                           |
| Print Method             | Digital, pigment ink                                                                                                                                                                                                                                                                           |
| Delivery                 | 4-6 weeks **Rush Service subject to availability. Rush fee does not include expedited shipping.                                                                                                                                                                                                |
|                          |                                                                                                                                                                                                                                                                                                |
| Care                     | Dry clean only                                                                                                                                                                                                                                                                                 |
| Color & Scale            | We always strive for color accuracy but please note that colors shown on the website are a representation only. Please refer to the actual product sample. **Also due to varying ink/print systems wallpapers and fabrics of the same pattern are not always an exact match in color or scale. |
| Made In                  | USA                                                                                                                                                                                                                                                                                            |