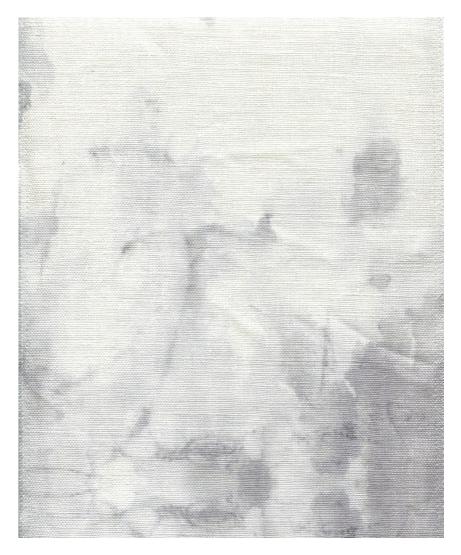

## Roman Ram -Greyscale Fabric

This pattern is printed by the yard on an option of four fabric grounds. All production is done per order and takes up to 5 weeks to ship. Please be sure to order a sample before purchasing yardage.

54" wide x 1 yard pictured below in Roman Ram — Greyscale Fabric