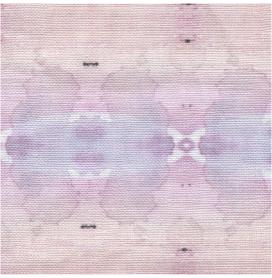

## Setting Sun -Light Raspberry Fabric

This pattern is printed by the yard on an option of four fabric grounds. All production is done per order and takes up to 5 weeks to ship. Please be sure to order a sample before purchasing yardage.