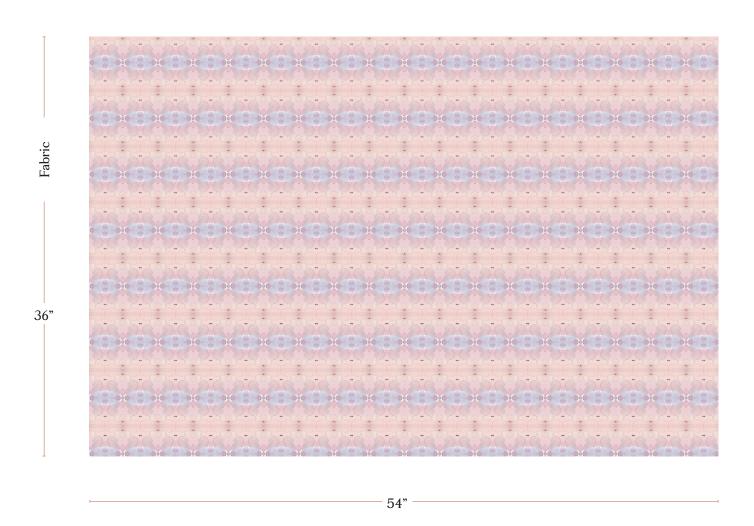

## Setting Sun-Light Raspberry Fabric

| Vertical Repeat          | 4.76"                                                                                                                                                                                                                                                                                          |
|--------------------------|------------------------------------------------------------------------------------------------------------------------------------------------------------------------------------------------------------------------------------------------------------------------------------------------|
| Horizontal Repeat        | 3"                                                                                                                                                                                                                                                                                             |
| Fabric Width             | 54" (137.2 cm)                                                                                                                                                                                                                                                                                 |
| Fabric Length            | by the yard (91.5 cm)                                                                                                                                                                                                                                                                          |
|                          |                                                                                                                                                                                                                                                                                                |
| Pricing                  | Sold by the yard; Price varies based on fabric ground                                                                                                                                                                                                                                          |
| Selvage                  | 1"                                                                                                                                                                                                                                                                                             |
| Sample Size              | $8.5" \times 11"$ **If you are unsure of color or fabric choice please order a sample before purchasing.                                                                                                                                                                                       |
| Large Sample Size        | 25" x 25"                                                                                                                                                                                                                                                                                      |
|                          |                                                                                                                                                                                                                                                                                                |
| Fabric Ground<br>Options | 50/50 linen cotton blend<br>100% oyster linen<br>100% heavyweight linen<br>100% organic cotton denim                                                                                                                                                                                           |
| Print Method             | Digital, pigment ink                                                                                                                                                                                                                                                                           |
| Delivery                 | 4-6 weeks **Rush Service subject to availability. Rush fee does not include expedited shipping.                                                                                                                                                                                                |
|                          |                                                                                                                                                                                                                                                                                                |
| Care                     | Dry clean only                                                                                                                                                                                                                                                                                 |
| Color & Scale            | We always strive for color accuracy but please note that colors shown on the website are a representation only. Please refer to the actual product sample. **Also due to varying ink/print systems wallpapers and fabrics of the same pattern are not always an exact match in color or scale. |
| Made In                  | USA                                                                                                                                                                                                                                                                                            |

54" wide x 1 yard pictured below in Setting Sun — Light Raspberry Fabric