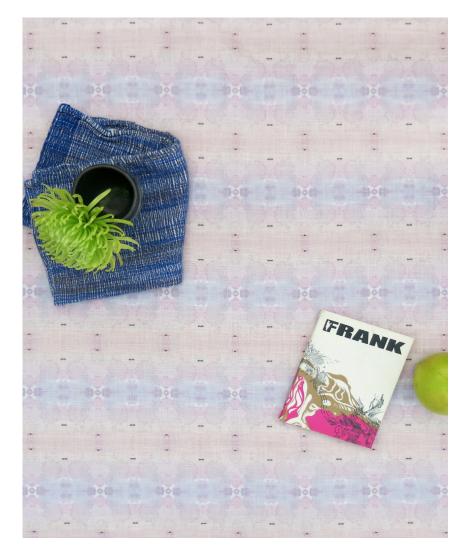

## Setting Sun -Light Raspberry Fabric

This pattern is printed by the yard on an option of four fabric grounds. All production is done per order and takes up to 5 weeks to ship. Please be sure to order a sample before purchasing yardage.

54" wide x 1 yard pictured below in Setting Sun — Light Raspberry Fabric