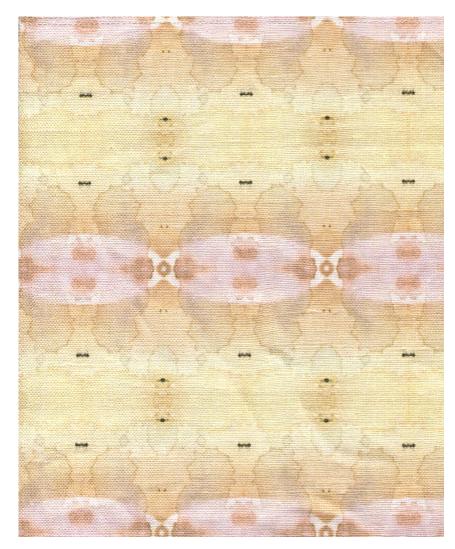

## Setting Sun -Light Terracotta Fabric

This pattern is printed by the yard on an option of four fabric grounds. All production is done per order and takes up to 5 weeks to ship. Please be sure to order a sample before purchasing yardage.

54" wide x 1 yard pictured below in Setting Sun — Light Terracotta Fabric