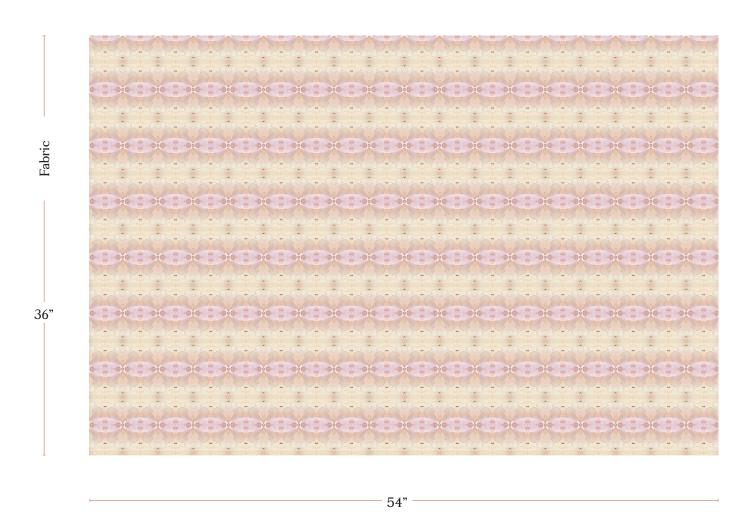

54" wide x 1 yard pictured below in Setting Sun — Light Terracotta Fabric

## Setting Sun-Light Terracotta Fabric

| Vertical Repeat          | 4.76"                                                                                                                                                                                                                                                                                          |
|--------------------------|------------------------------------------------------------------------------------------------------------------------------------------------------------------------------------------------------------------------------------------------------------------------------------------------|
| Horizontal Repeat        | 3"                                                                                                                                                                                                                                                                                             |
| Fabric Width             | 54" (137.2 cm)                                                                                                                                                                                                                                                                                 |
| Fabric Length            | by the yard (91.5 cm)                                                                                                                                                                                                                                                                          |
|                          |                                                                                                                                                                                                                                                                                                |
| Pricing                  | Sold by the yard; Price varies based on fabric ground                                                                                                                                                                                                                                          |
| Selvage                  | 1"                                                                                                                                                                                                                                                                                             |
| Sample Size              | 8.5" x 11" **If you are unsure of color or fabric choice please order a sample before purchasing.                                                                                                                                                                                              |
| Large Sample Size        | 25" x 25"                                                                                                                                                                                                                                                                                      |
|                          |                                                                                                                                                                                                                                                                                                |
| Fabric Ground<br>Options | 50/50 linen cotton blend<br>100% oyster linen<br>100% heavyweight linen<br>100% organic cotton denim                                                                                                                                                                                           |
| Print Method             | Digital, pigment ink                                                                                                                                                                                                                                                                           |
| Delivery                 | 4-6 weeks **Rush Service subject to availability. Rush fee does not include expedited shipping.                                                                                                                                                                                                |
|                          |                                                                                                                                                                                                                                                                                                |
| Care                     | Dry clean only                                                                                                                                                                                                                                                                                 |
| Color & Scale            | We always strive for color accuracy but please note that colors shown on the website are a representation only. Please refer to the actual product sample. **Also due to varying ink/print systems wallpapers and fabrics of the same pattern are not always an exact match in color or scale. |
| Made In                  | USA                                                                                                                                                                                                                                                                                            |