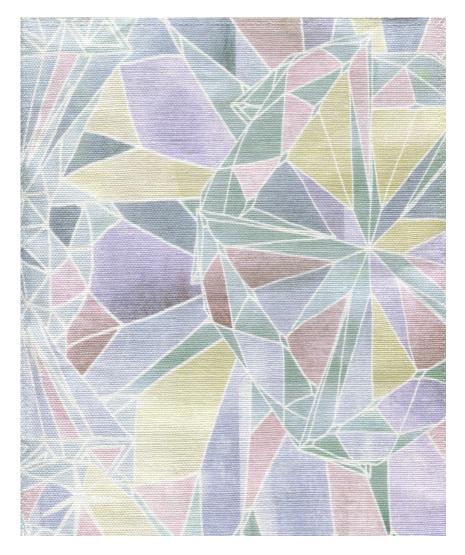

## Solitaire – Diamond Fabric

This pattern is printed by the yard on an option of four fabric grounds. All production is done per order and takes up to 5 weeks to ship. Please be sure to order a sample before purchasing yardage.