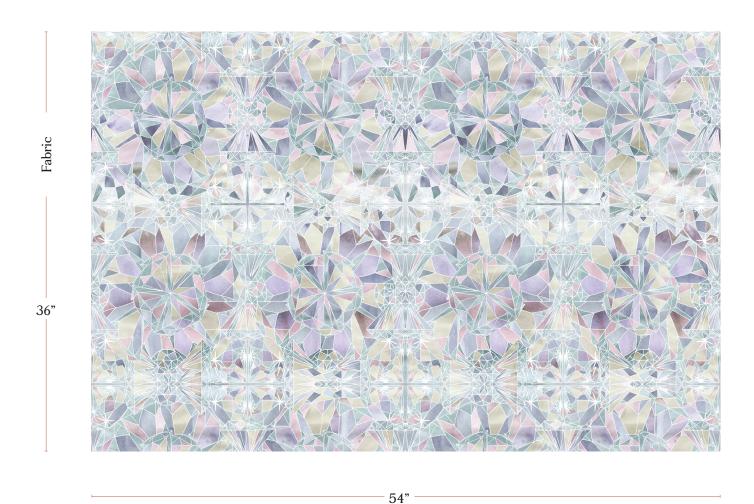

## Solitaire - Diamond Fabric

| Vertical Repeat          | 30.24"                                                                                                                                                                                                                                                                                         |
|--------------------------|------------------------------------------------------------------------------------------------------------------------------------------------------------------------------------------------------------------------------------------------------------------------------------------------|
| Horizontal Repeat        | 27"                                                                                                                                                                                                                                                                                            |
| Fabric Width             | 54" (137.2 cm)                                                                                                                                                                                                                                                                                 |
| Fabric Length            | by the yard (91.5 cm)                                                                                                                                                                                                                                                                          |
|                          |                                                                                                                                                                                                                                                                                                |
| Pricing                  | Sold by the yard; Price varies based on fabric ground                                                                                                                                                                                                                                          |
| Selvage                  | 1"                                                                                                                                                                                                                                                                                             |
| Sample Size              | 8.5" x 11" **If you are unsure of color or fabric choice please order a sample before purchasing.                                                                                                                                                                                              |
| Large Sample Size        | 25" x 25"                                                                                                                                                                                                                                                                                      |
|                          |                                                                                                                                                                                                                                                                                                |
| Fabric Ground<br>Options | 50/50 linen cotton blend<br>100% oyster linen<br>100% heavyweight linen<br>100% organic cotton denim                                                                                                                                                                                           |
| Print Method             | Digital, pigment ink                                                                                                                                                                                                                                                                           |
| Delivery                 | 4-6 weeks **Rush Service subject to availability. Rush fee does not include expedited shipping.                                                                                                                                                                                                |
|                          |                                                                                                                                                                                                                                                                                                |
| Care                     | Dry clean only                                                                                                                                                                                                                                                                                 |
| Color & Scale            | We always strive for color accuracy but please note that colors shown on the website are a representation only. Please refer to the actual product sample. **Also due to varying ink/print systems wallpapers and fabrics of the same pattern are not always an exact match in color or scale. |
| Made In                  | USA                                                                                                                                                                                                                                                                                            |