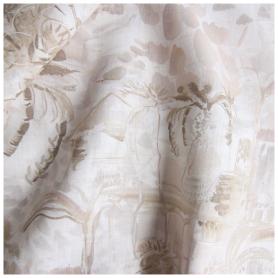

## Souk -Pausa Fabric

This pattern is printed by the yard on an option of four fabric grounds. All production is done per order and takes up to 5 weeks to ship. Please be sure to order a sample before purchasing yardage.

Fabric is printed to order locally in the Northeast. Our 100% linen comes in small batches from Belgium. All standard fabric options are 54" wide. There is a one yard minimum order.

Souk - Pausa fabric was made in collaboration with Briana DeVoe White as part of the Jamaa Series One.

54" wide x 1 yard pictured below in Souk -Pausa Fabric

Fabric

36"

54"