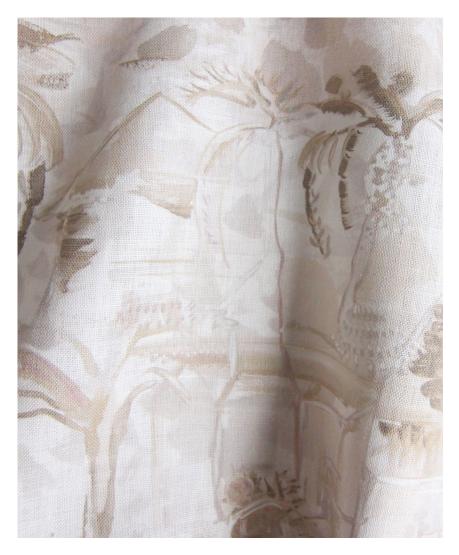

## Souk -Pausa Fabric

This pattern is printed by the yard on an option of four fabric grounds. All production is done per order and takes up to 5 weeks to ship. Please be sure to order a sample before purchasing yardage.

Fabric is printed to order locally in the Northeast. Our 100% linen comes in small batches from Belgium. All standard fabric options are 54" wide. There is a one yard minimum order.

Souk - Pausa fabric was made in collaboration with Briana DeVoe White as part of the Jamaa Series One.

54" wide x 1 yard pictured below in Souk -Pausa Fabric

Fabric

36"

54"