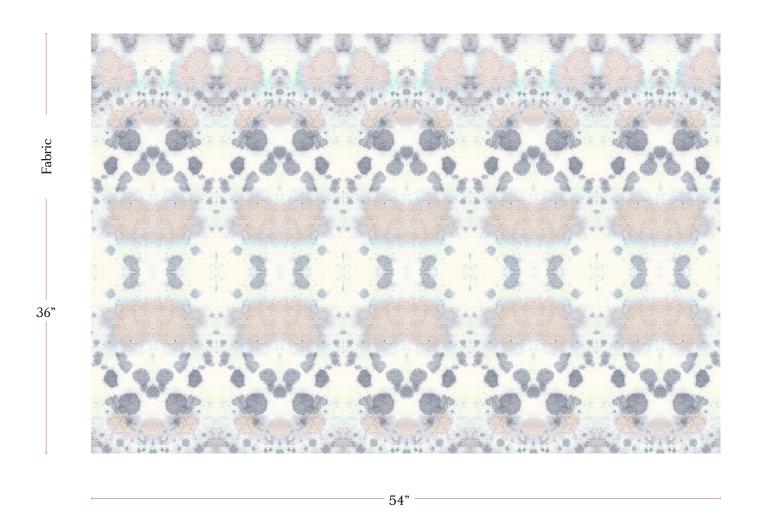

## Species - Hide Fabric

| Vertical Repeat          | 41"                                                                                                                                                                                                                                                                                            |
|--------------------------|------------------------------------------------------------------------------------------------------------------------------------------------------------------------------------------------------------------------------------------------------------------------------------------------|
| Horizontal Repeat        | 10.8"                                                                                                                                                                                                                                                                                          |
| Fabric Width             | 54" (137.2 cm)                                                                                                                                                                                                                                                                                 |
| Fabric Length            | by the yard (91.5 cm)                                                                                                                                                                                                                                                                          |
|                          |                                                                                                                                                                                                                                                                                                |
| Pricing                  | Sold by the yard; Price varies based on fabric ground                                                                                                                                                                                                                                          |
| Selvage                  | 1"                                                                                                                                                                                                                                                                                             |
| Sample Size              | 8.5" x 11" **If you are unsure of color or fabric choice please order a sample before purchasing.                                                                                                                                                                                              |
| Large Sample Size        | 25" x 25"                                                                                                                                                                                                                                                                                      |
|                          |                                                                                                                                                                                                                                                                                                |
| Fabric Ground<br>Options | 50/50 linen cotton blend<br>100% oyster linen<br>100% heavyweight linen<br>100% organic cotton denim                                                                                                                                                                                           |
| Print Method             | Digital, pigment ink                                                                                                                                                                                                                                                                           |
| Delivery                 | 4-6 weeks **Rush Service subject to availability. Rush fee does not include expedited shipping.                                                                                                                                                                                                |
|                          |                                                                                                                                                                                                                                                                                                |
| Care                     | Dry clean only                                                                                                                                                                                                                                                                                 |
| Color & Scale            | We always strive for color accuracy but please note that colors shown on the website are a representation only. Please refer to the actual product sample. **Also due to varying ink/print systems wallpapers and fabrics of the same pattern are not always an exact match in color or scale. |
| Made In                  | USA                                                                                                                                                                                                                                                                                            |