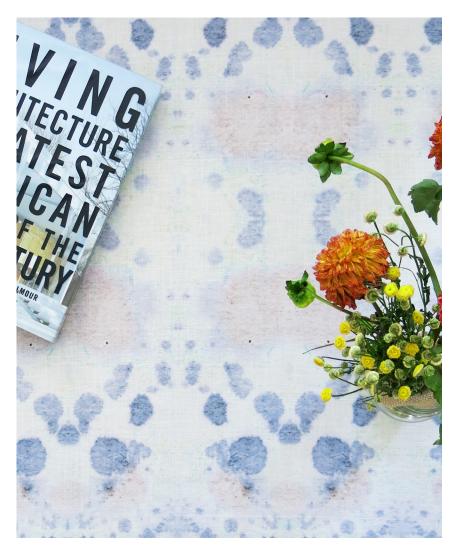

## Species -Hide Fabric

This pattern is printed by the yard on an option of four fabric grounds. All production is done per order and takes up to 5 weeks to ship. Please be sure to order a sample before purchasing yardage.

54" wide x 1 yard pictured below in Species — Hide Fabric