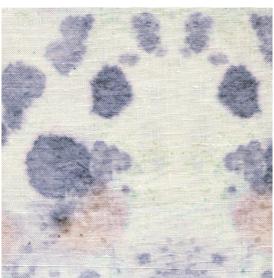

## Species -Hide Fabric

This pattern is printed by the yard on an option of four fabric grounds. All production is done per order and takes up to 5 weeks to ship. Please be sure to order a sample before purchasing yardage.

54" wide x 1 yard pictured below in Species — Hide Fabric