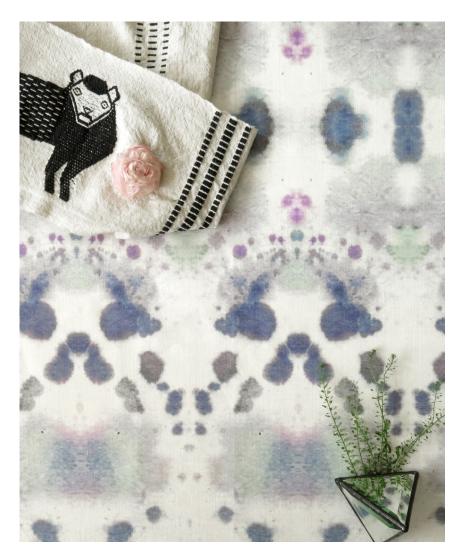

## Species -Indigo Fabric

This pattern is printed by the yard on an option of four fabric grounds. All production is done per order and takes up to 5 weeks to ship. Please be sure to order a sample before purchasing yardage.

Fabric is printed to order locally in the Northeast. Our 100% linen comes in small batches from Belgium. All standard fabric options are 54" wide. There is a one yard minimum order.

54" wide x 1 yard pictured below in Species — Indigo Fabric