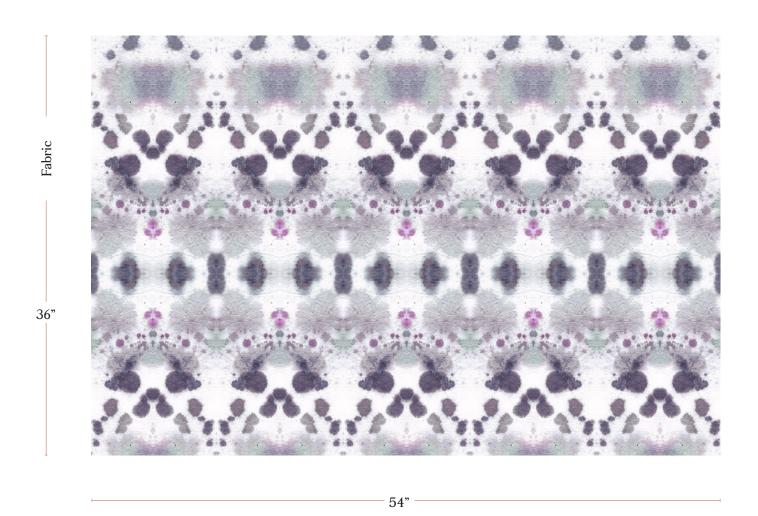

## Species - Indigo Fabric

| Vertical Repeat          | 41"                                                                                                                                                                                                                                                                                            |
|--------------------------|------------------------------------------------------------------------------------------------------------------------------------------------------------------------------------------------------------------------------------------------------------------------------------------------|
| Horizontal Repeat        | 10.8"                                                                                                                                                                                                                                                                                          |
| Fabric Width             | 54" (137.2 cm)                                                                                                                                                                                                                                                                                 |
| Fabric Length            | by the yard (91.5 cm)                                                                                                                                                                                                                                                                          |
|                          |                                                                                                                                                                                                                                                                                                |
| Pricing                  | Sold by the yard; Price varies based on fabric ground                                                                                                                                                                                                                                          |
| Selvage                  | 1"                                                                                                                                                                                                                                                                                             |
| Sample Size              | 8.5" x 11" **If you are unsure of color or fabric choice please order a sample before purchasing.                                                                                                                                                                                              |
| Large Sample Size        | 25" x 25"                                                                                                                                                                                                                                                                                      |
|                          |                                                                                                                                                                                                                                                                                                |
| Fabric Ground<br>Options | 50/50 linen cotton blend<br>100% oyster linen<br>100% heavyweight linen<br>100% organic cotton denim                                                                                                                                                                                           |
| Print Method             | Digital, pigment ink                                                                                                                                                                                                                                                                           |
| Delivery                 | 4-6 weeks **Rush Service subject to availability. Rush fee does not include expedited shipping.                                                                                                                                                                                                |
| '                        |                                                                                                                                                                                                                                                                                                |
| Care                     | Dry clean only                                                                                                                                                                                                                                                                                 |
| Color & Scale            | We always strive for color accuracy but please note that colors shown on the website are a representation only. Please refer to the actual product sample. **Also due to varying ink/print systems wallpapers and fabrics of the same pattern are not always an exact match in color or scale. |
| Made In                  | USA                                                                                                                                                                                                                                                                                            |

54" wide x 1 yard pictured below in Species — Indigo Fabric