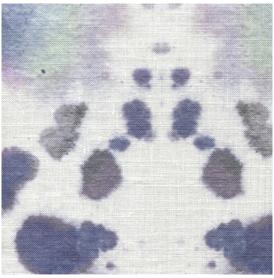

## Species -Indigo Fabric

This pattern is printed by the yard on an option of four fabric grounds. All production is done per order and takes up to 5 weeks to ship. Please be sure to order a sample before purchasing yardage.

54" wide x 1 yard pictured below in Species — Indigo Fabric