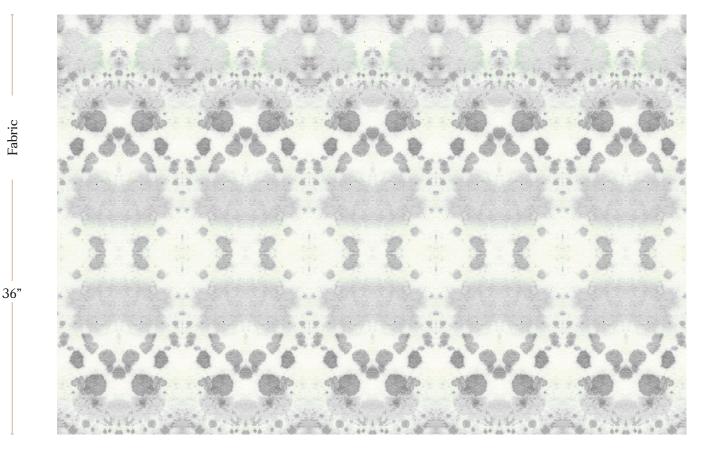

Fabric is printed to order locally in the Northeast. Our 100% linen comes in small batches from Belgium. All standard fabric options are 54" wide. There is a one yard minimum order.

eskayel.com

| Vertical Repeat   | 41"                   |
|-------------------|-----------------------|
| Horizontal Repeat | 10.8"                 |
| Fabric Width      | 54" (137.2 cm)        |
| Fabric Length     | by the yard (91.5 cm) |

## Species -Nyanza Fabric

This pattern is printed by the yard on an option of four fabric grounds. All production is done per order and takes up to 5 weeks to ship. Please be sure to order a sample before purchasing yardage.