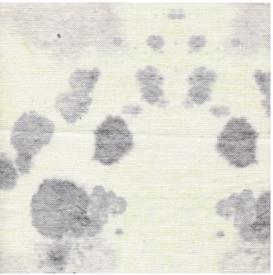

## Species -Nyanza Fabric

This pattern is printed by the yard on an option of four fabric grounds. All production is done per order and takes up to 5 weeks to ship. Please be sure to order a sample before purchasing yardage.

Species - Nyanza Fabric

54" wide x 1 yard pictured below in Species — Nyanza Fabric

54"