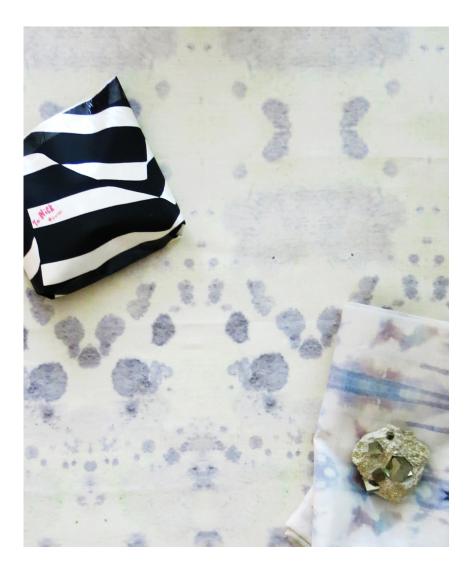

## Species -Nyanza Fabric

This pattern is printed by the yard on an option of four fabric grounds. All production is done per order and takes up to 5 weeks to ship. Please be sure to order a sample before purchasing yardage.

Species - Nyanza Fabric

54" wide x 1 yard pictured below in Species — Nyanza Fabric

54"