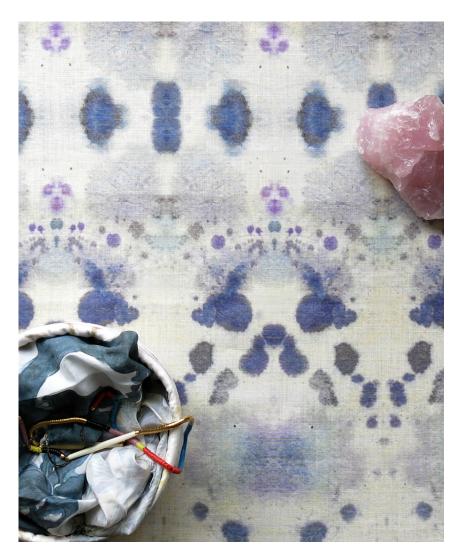

## Species -Waterstone Fabric

This pattern is printed by the yard on an option of four fabric grounds. All production is done per order and takes up to 5 weeks to ship. Please be sure to order a sample before purchasing yardage.

Fabric is printed to order locally in the Northeast. Our 100% linen comes in small batches from Belgium. All standard fabric options are 54" wide. There is a one yard minimum order.

54" wide x 1 yard pictured below in Species — Waterstone Fabric