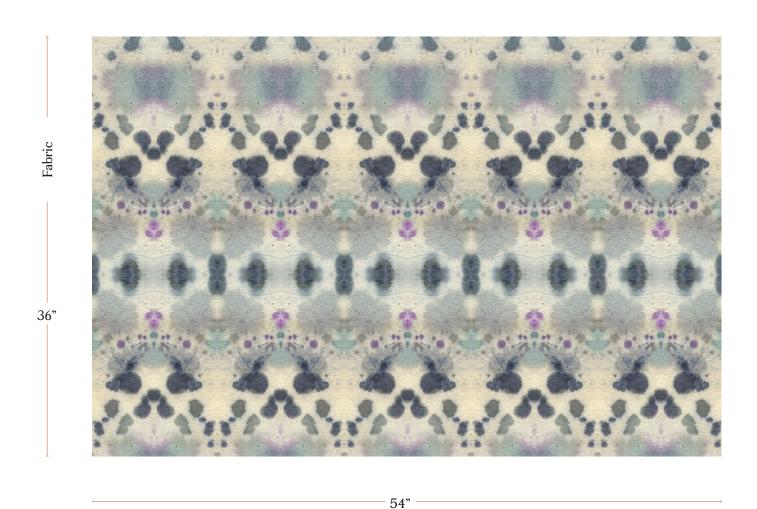

## Species - Waterstone Fabric

| Vertical Repeat          | 41"                                                                                                                                                                                                                                                                                            |
|--------------------------|------------------------------------------------------------------------------------------------------------------------------------------------------------------------------------------------------------------------------------------------------------------------------------------------|
| Horizontal Repeat        | 10.8"                                                                                                                                                                                                                                                                                          |
| Fabric Width             | 54" (137.2 cm)                                                                                                                                                                                                                                                                                 |
| Fabric Length            | by the yard (91.5 cm)                                                                                                                                                                                                                                                                          |
|                          |                                                                                                                                                                                                                                                                                                |
| Pricing                  | Sold by the yard; Price varies based on fabric ground                                                                                                                                                                                                                                          |
| Selvage                  | 1"                                                                                                                                                                                                                                                                                             |
| Sample Size              | 8.5" x 11" **If you are unsure of color or fabric choice please order a sample before purchasing.                                                                                                                                                                                              |
| Large Sample Size        | 25" x 25"                                                                                                                                                                                                                                                                                      |
|                          |                                                                                                                                                                                                                                                                                                |
| Fabric Ground<br>Options | 50/50 linen cotton blend<br>100% oyster linen<br>100% heavyweight linen<br>100% organic cotton denim                                                                                                                                                                                           |
| Print Method             | Digital, pigment ink                                                                                                                                                                                                                                                                           |
| Delivery                 | 4-6 weeks **Rush Service subject to availability. Rush fee does not include expedited shipping.                                                                                                                                                                                                |
|                          |                                                                                                                                                                                                                                                                                                |
| Care                     | Dry clean only                                                                                                                                                                                                                                                                                 |
| Color & Scale            | We always strive for color accuracy but please note that colors shown on the website are a representation only. Please refer to the actual product sample. **Also due to varying ink/print systems wallpapers and fabrics of the same pattern are not always an exact match in color or scale. |
| Made In                  | USA                                                                                                                                                                                                                                                                                            |

54" wide x 1 yard pictured below in Species — Waterstone Fabric