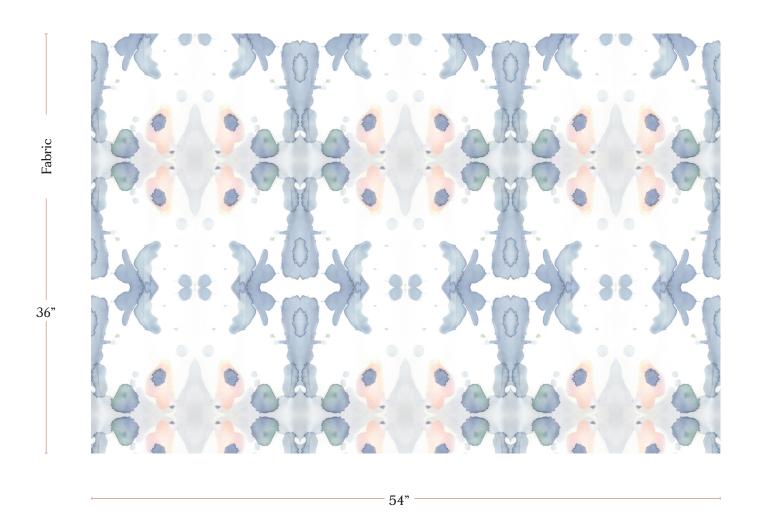

## Splash - Cerulean Fabric

| Vertical Repeat          | 21.79"                                                                                                                                                                                                                                                                                         |
|--------------------------|------------------------------------------------------------------------------------------------------------------------------------------------------------------------------------------------------------------------------------------------------------------------------------------------|
| Horizontal Repeat        | 18"                                                                                                                                                                                                                                                                                            |
| Fabric Width             | 54" (137.2 cm)                                                                                                                                                                                                                                                                                 |
| Fabric Length            | by the yard (91.5 cm)                                                                                                                                                                                                                                                                          |
|                          |                                                                                                                                                                                                                                                                                                |
| Pricing                  | Sold by the yard; Price varies based on fabric ground                                                                                                                                                                                                                                          |
| Selvage                  | 1"                                                                                                                                                                                                                                                                                             |
| Sample Size              | 8.5" x 11" **If you are unsure of color or fabric choice please order a sample before purchasing.                                                                                                                                                                                              |
| Large Sample Size        | 25" x 25"                                                                                                                                                                                                                                                                                      |
|                          |                                                                                                                                                                                                                                                                                                |
| Fabric Ground<br>Options | 50/50 linen cotton blend<br>100% oyster linen<br>100% heavyweight linen<br>100% organic cotton denim                                                                                                                                                                                           |
| Print Method             | Digital, pigment ink                                                                                                                                                                                                                                                                           |
| Delivery                 | 4-6 weeks **Rush Service subject to availability. Rush fee does not include expedited shipping.                                                                                                                                                                                                |
|                          |                                                                                                                                                                                                                                                                                                |
| Care                     | Dry clean only                                                                                                                                                                                                                                                                                 |
| Color & Scale            | We always strive for color accuracy but please note that colors shown on the website are a representation only. Please refer to the actual product sample. **Also due to varying ink/print systems wallpapers and fabrics of the same pattern are not always an exact match in color or scale. |
| Made In                  | USA                                                                                                                                                                                                                                                                                            |
|                          | · · · · · · · · · · · · · · · · · · ·                                                                                                                                                                                                                                                          |