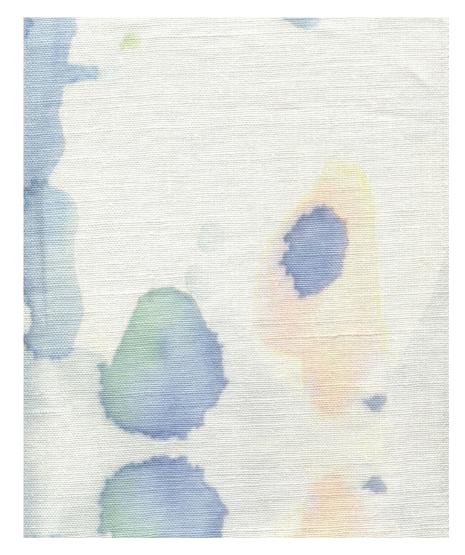

## Splash – Cerulean Fabric

This pattern is printed by the yard on an option of four fabric grounds. All production is done per order and takes up to 5 weeks to ship. Please be sure to order a sample before purchasing yardage.

54" wide x 1 yard pictured below in Splash — Cerulean Fabric