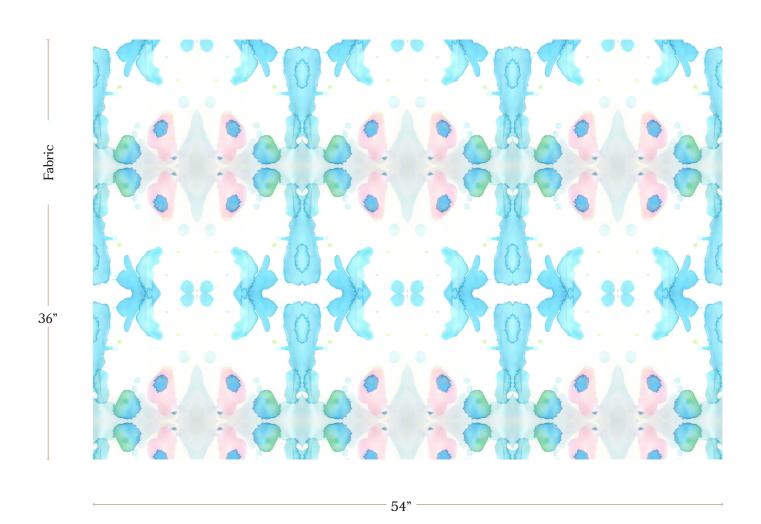

## Splash - Pool Fabric

| Vertical Repeat          | 21.79"                                                                                                                                                                                                                                                                                         |
|--------------------------|------------------------------------------------------------------------------------------------------------------------------------------------------------------------------------------------------------------------------------------------------------------------------------------------|
| Horizontal Repeat        | 18"                                                                                                                                                                                                                                                                                            |
| Fabric Width             | 54" (137.2 cm)                                                                                                                                                                                                                                                                                 |
| Fabric Length            | by the yard (91.5 cm)                                                                                                                                                                                                                                                                          |
|                          |                                                                                                                                                                                                                                                                                                |
| Pricing                  | Sold by the yard; Price varies based on fabric ground                                                                                                                                                                                                                                          |
| Selvage                  | 1"                                                                                                                                                                                                                                                                                             |
| Sample Size              | 8.5" x 11" **If you are unsure of color or fabric choice please order a sample before purchasing.                                                                                                                                                                                              |
| Large Sample Size        | 25" x 25"                                                                                                                                                                                                                                                                                      |
|                          |                                                                                                                                                                                                                                                                                                |
| Fabric Ground<br>Options | 50/50 linen cotton blend<br>100% oyster linen<br>100% heavyweight linen<br>100% organic cotton denim                                                                                                                                                                                           |
| Print Method             | Digital, pigment ink                                                                                                                                                                                                                                                                           |
| Delivery                 | 4-6 weeks **Rush Service subject to availability. Rush fee does not include expedited shipping.                                                                                                                                                                                                |
|                          |                                                                                                                                                                                                                                                                                                |
| Care                     | Dry clean only                                                                                                                                                                                                                                                                                 |
| Color & Scale            | We always strive for color accuracy but please note that colors shown on the website are a representation only. Please refer to the actual product sample. **Also due to varying ink/print systems wallpapers and fabrics of the same pattern are not always an exact match in color or scale. |
| Made In                  | USA                                                                                                                                                                                                                                                                                            |