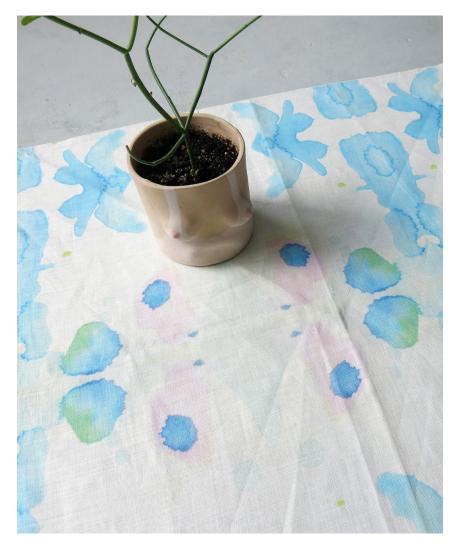

## Splash – Pool Fabric

This pattern is printed by the yard on an option of four fabric grounds. All production is done per order and takes up to 5 weeks to ship. Please be sure to order a sample before purchasing yardage.

54" wide x 1 yard pictured below in Splash — Pool Fabric