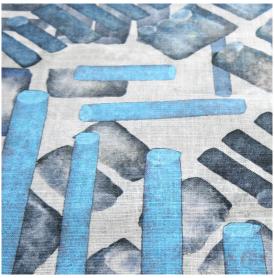

## Stele -Perigean Fabric

This pattern is printed by the yard on an option of four fabric grounds. All production is done per order and takes up to 5 weeks to ship. Please be sure to order a sample before purchasing yardage.