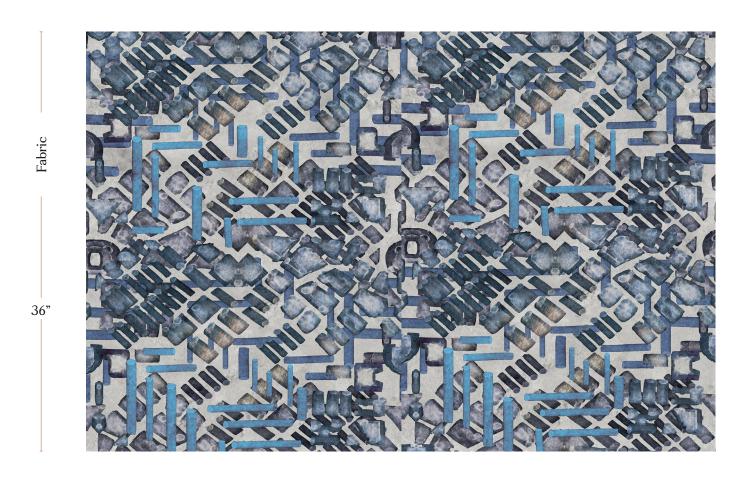

## Stele - Perigean Fabric

| Vertical Repeat          | 37.99"                                                                                                                                                                                                                                                                                         |
|--------------------------|------------------------------------------------------------------------------------------------------------------------------------------------------------------------------------------------------------------------------------------------------------------------------------------------|
| Horizontal Repeat        | 27"                                                                                                                                                                                                                                                                                            |
| Fabric Width             | 54" (137.2 cm)                                                                                                                                                                                                                                                                                 |
| Fabric Length            | by the yard (91.5 cm)                                                                                                                                                                                                                                                                          |
|                          |                                                                                                                                                                                                                                                                                                |
| Pricing                  | Sold by the yard; Price varies based on fabric ground                                                                                                                                                                                                                                          |
| Selvage                  | 1"                                                                                                                                                                                                                                                                                             |
| Sample Size              | 8.5" x 11" **If you are unsure of color or fabric choice please order a sample before purchasing.                                                                                                                                                                                              |
| Large Sample Size        | 25" x 25"                                                                                                                                                                                                                                                                                      |
|                          |                                                                                                                                                                                                                                                                                                |
| Fabric Ground<br>Options | 50/50 linen cotton blend<br>100% oyster linen<br>100% heavyweight linen<br>100% organic cotton denim                                                                                                                                                                                           |
| Print Method             | Digital, pigment ink                                                                                                                                                                                                                                                                           |
| Delivery                 | 4-6 weeks **Rush Service subject to availability. Rush fee does not include expedited shipping.                                                                                                                                                                                                |
|                          |                                                                                                                                                                                                                                                                                                |
| Care                     | Dry clean only                                                                                                                                                                                                                                                                                 |
| Color & Scale            | We always strive for color accuracy but please note that colors shown on the website are a representation only. Please refer to the actual product sample. **Also due to varying ink/print systems wallpapers and fabrics of the same pattern are not always an exact match in color or scale. |
| Made In                  | USA                                                                                                                                                                                                                                                                                            |
|                          | <u> </u>                                                                                                                                                                                                                                                                                       |