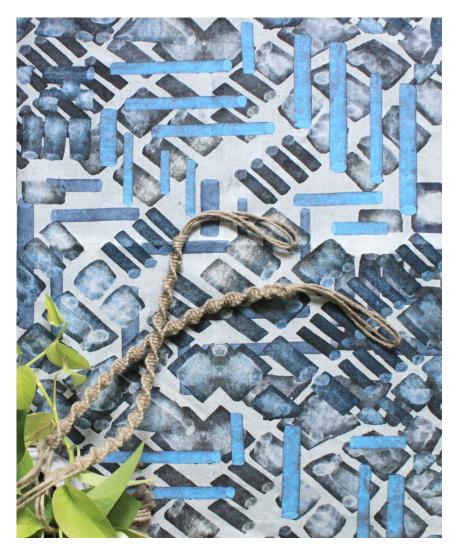

## Stele -Perigean Fabric

This pattern is printed by the yard on an option of four fabric grounds. All production is done per order and takes up to 5 weeks to ship. Please be sure to order a sample before purchasing yardage.

54" wide x 1 yard pictured below in Stele -Perigean Fabric