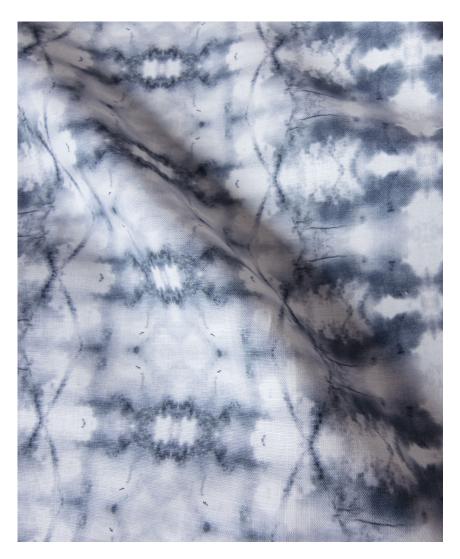

## Tauri -Indigo Fabric

This pattern is printed by the yard on an option of four fabric grounds. All production is done per order and takes up to 5 weeks to ship. Please be sure to order a sample before purchasing yardage.

54" wide x 1 yard pictured below in Tauri — Indigo Fabric