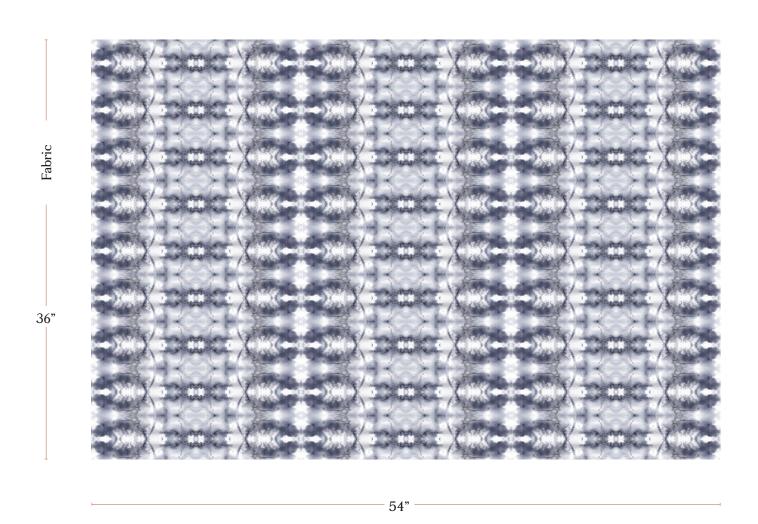

## Tauri - Indigo Fabric

| Vertical Repeat          | 4"                                                                                                                                                                                                                                                                                             |
|--------------------------|------------------------------------------------------------------------------------------------------------------------------------------------------------------------------------------------------------------------------------------------------------------------------------------------|
| Horizontal Repeat        | 18"                                                                                                                                                                                                                                                                                            |
| Fabric Width             | 54" (137.2 cm)                                                                                                                                                                                                                                                                                 |
| Fabric Length            | by the yard (91.5 cm)                                                                                                                                                                                                                                                                          |
|                          |                                                                                                                                                                                                                                                                                                |
| Pricing                  | Sold by the yard; Price varies based on fabric ground                                                                                                                                                                                                                                          |
| Selvage                  | 1"                                                                                                                                                                                                                                                                                             |
| Sample Size              | 8.5" x 11" **If you are unsure of color or fabric choice please order a sample before purchasing.                                                                                                                                                                                              |
| Large Sample Size        | 25" x 25"                                                                                                                                                                                                                                                                                      |
|                          |                                                                                                                                                                                                                                                                                                |
| Fabric Ground<br>Options | 50/50 linen cotton blend<br>100% oyster linen<br>100% heavyweight linen<br>100% organic cotton denim                                                                                                                                                                                           |
| Print Method             | Digital, pigment ink                                                                                                                                                                                                                                                                           |
| Delivery                 | 4-6 weeks **Rush Service subject to availability. Rush fee does not include expedited shipping.                                                                                                                                                                                                |
|                          |                                                                                                                                                                                                                                                                                                |
| Care                     | Dry clean only                                                                                                                                                                                                                                                                                 |
| Color & Scale            | We always strive for color accuracy but please note that colors shown on the website are a representation only. Please refer to the actual product sample. **Also due to varying ink/print systems wallpapers and fabrics of the same pattern are not always an exact match in color or scale. |
| Made In                  | USA                                                                                                                                                                                                                                                                                            |

54" wide x 1 yard pictured below in Tauri — Indigo Fabric