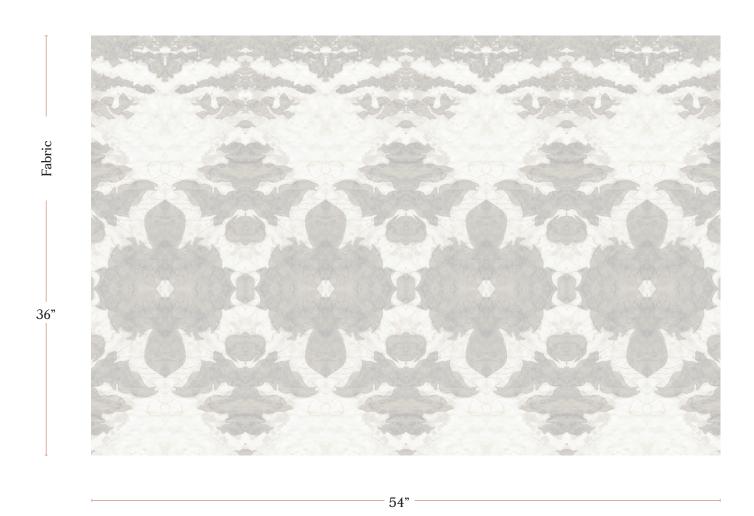

## The Dance - Cloud Fabric

| Vertical Repeat          | 43.24"                                                                                                                                                                                                                                                                                         |
|--------------------------|------------------------------------------------------------------------------------------------------------------------------------------------------------------------------------------------------------------------------------------------------------------------------------------------|
| Horizontal Repeat        | 13.5"                                                                                                                                                                                                                                                                                          |
| Fabric Width             | 54" (137.2 cm)                                                                                                                                                                                                                                                                                 |
| Fabric Length            | by the yard (91.5 cm)                                                                                                                                                                                                                                                                          |
|                          |                                                                                                                                                                                                                                                                                                |
| Pricing                  | Sold by the yard; Price varies based on fabric ground                                                                                                                                                                                                                                          |
| Selvage                  | 1"                                                                                                                                                                                                                                                                                             |
| Sample Size              | $8.5" \times 11"$ **If you are unsure of color or fabric choice please order a sample before purchasing.                                                                                                                                                                                       |
| Large Sample Size        | 25" x 25"                                                                                                                                                                                                                                                                                      |
|                          |                                                                                                                                                                                                                                                                                                |
| Fabric Ground<br>Options | 50/50 linen cotton blend<br>100% oyster linen<br>100% heavyweight linen<br>100% organic cotton denim                                                                                                                                                                                           |
| Print Method             | Digital, pigment ink                                                                                                                                                                                                                                                                           |
| Delivery                 | 4-6 weeks **Rush Service subject to availability. Rush fee does not include expedited shipping.                                                                                                                                                                                                |
|                          |                                                                                                                                                                                                                                                                                                |
| Care                     | Dry clean only                                                                                                                                                                                                                                                                                 |
| Color & Scale            | We always strive for color accuracy but please note that colors shown on the website are a representation only. Please refer to the actual product sample. **Also due to varying ink/print systems wallpapers and fabrics of the same pattern are not always an exact match in color or scale. |
| Made In                  | USA                                                                                                                                                                                                                                                                                            |

54" wide x 1 yard pictured below in The Dance — Cloud Fabric