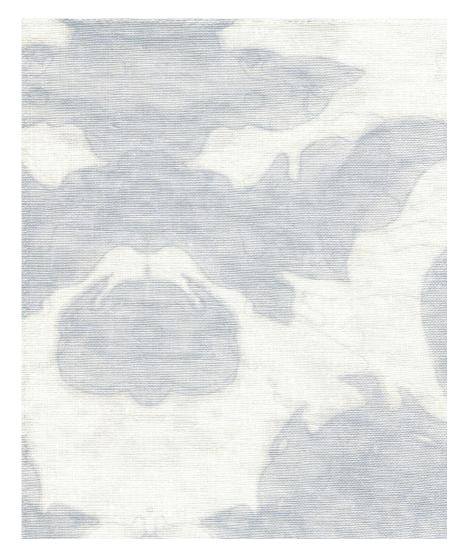

## The Dance - Cloud Fabric

This pattern is printed by the yard on an option of four fabric grounds. All production is done per order and takes up to 5 weeks to ship. Please be sure to order a sample before purchasing yardage.

Fabric is printed to order locally in the Northeast. Our 100% linen comes in small batches from Belgium. All standard fabric options are 54" wide. There is a one yard minimum order.