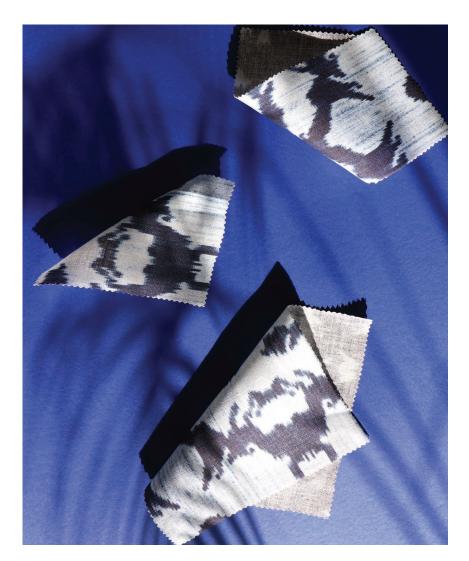

## The Dance - Indigo Ikat Fabric

This pattern is printed by the yard on an option of four fabric grounds. All production is done per order and takes up to 5 weeks to ship. Please be sure to order a sample before purchasing yardage.

54" wide x 1 yard pictured below in The Dance -Indigo Ikat Fabric

Fabric

36"