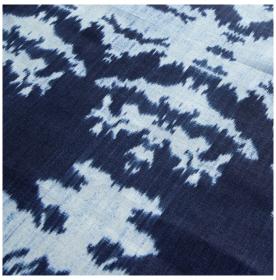

## The Dance - Indigo Ikat Fabric

This pattern is printed by the yard on an option of four fabric grounds. All production is done per order and takes up to 5 weeks to ship. Please be sure to order a sample before purchasing yardage.

## The Dance - Indigo Ikat Fabric

| Vertical Repeat          | 33.507"                                                                                                                                                                                                                                                                                        |
|--------------------------|------------------------------------------------------------------------------------------------------------------------------------------------------------------------------------------------------------------------------------------------------------------------------------------------|
| Horizontal Repeat        | 9"                                                                                                                                                                                                                                                                                             |
| Fabric Width             | 54" (137.2 cm)                                                                                                                                                                                                                                                                                 |
| Fabric Length            | by the yard (91.5 cm)                                                                                                                                                                                                                                                                          |
|                          |                                                                                                                                                                                                                                                                                                |
| Pricing                  | Sold by the yard; Price varies based on fabric ground                                                                                                                                                                                                                                          |
| Selvage                  | 1"                                                                                                                                                                                                                                                                                             |
| Sample Size              | 8.5" x 11" **If you are unsure of color or fabric choice please order a sample before purchasing.                                                                                                                                                                                              |
| Large Sample Size        | 25" x 25"                                                                                                                                                                                                                                                                                      |
|                          |                                                                                                                                                                                                                                                                                                |
| Fabric Ground<br>Options | 50/50 linen cotton blend<br>100% oyster linen<br>100% heavyweight linen<br>100% organic cotton denim                                                                                                                                                                                           |
| Print Method             | Digital, pigment ink                                                                                                                                                                                                                                                                           |
| Delivery                 | 4-6 weeks **Rush Service subject to availability. Rush fee does not include expedited shipping.                                                                                                                                                                                                |
|                          |                                                                                                                                                                                                                                                                                                |
| Care                     | Dry clean only                                                                                                                                                                                                                                                                                 |
| Color & Scale            | We always strive for color accuracy but please note that colors shown on the website are a representation only. Please refer to the actual product sample. **Also due to varying ink/print systems wallpapers and fabrics of the same pattern are not always an exact match in color or scale. |
| Made In                  | USA                                                                                                                                                                                                                                                                                            |