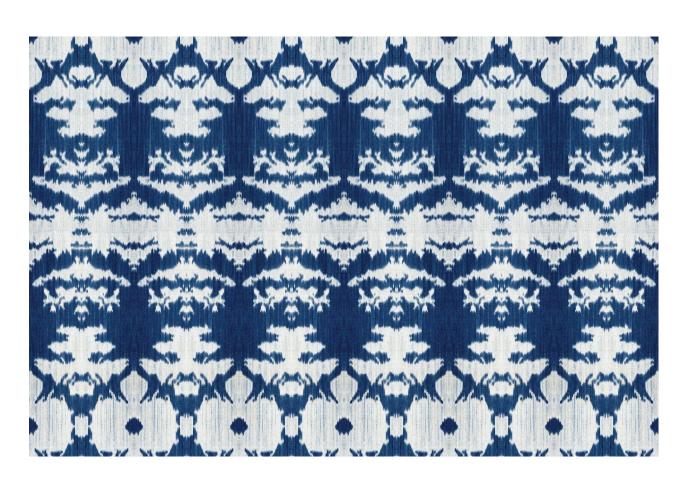

## The Dance - Indigo Ikat Fabric

This pattern is printed by the yard on an option of four fabric grounds. All production is done per order and takes up to 5 weeks to ship. Please be sure to order a sample before purchasing yardage.

## The Dance - Indigo Ikat Fabric

| Vertical Repeat          | 33.507"                                                                                                                                                                                                                                                                                        |
|--------------------------|------------------------------------------------------------------------------------------------------------------------------------------------------------------------------------------------------------------------------------------------------------------------------------------------|
| Horizontal Repeat        | 9"                                                                                                                                                                                                                                                                                             |
| Fabric Width             | 54" (137.2 cm)                                                                                                                                                                                                                                                                                 |
| Fabric Length            | by the yard (91.5 cm)                                                                                                                                                                                                                                                                          |
|                          |                                                                                                                                                                                                                                                                                                |
| Pricing                  | Sold by the yard; Price varies based on fabric ground                                                                                                                                                                                                                                          |
| Selvage                  | 1"                                                                                                                                                                                                                                                                                             |
| Sample Size              | 8.5" x 11" **If you are unsure of color or fabric choice please order a sample before purchasing.                                                                                                                                                                                              |
| Large Sample Size        | 25" x 25"                                                                                                                                                                                                                                                                                      |
|                          |                                                                                                                                                                                                                                                                                                |
| Fabric Ground<br>Options | 50/50 linen cotton blend<br>100% oyster linen<br>100% heavyweight linen<br>100% organic cotton denim                                                                                                                                                                                           |
| Print Method             | Digital, pigment ink                                                                                                                                                                                                                                                                           |
| Delivery                 | 4-6 weeks **Rush Service subject to availability. Rush fee does not include expedited shipping.                                                                                                                                                                                                |
|                          |                                                                                                                                                                                                                                                                                                |
| Care                     | Dry clean only                                                                                                                                                                                                                                                                                 |
| Color & Scale            | We always strive for color accuracy but please note that colors shown on the website are a representation only. Please refer to the actual product sample. **Also due to varying ink/print systems wallpapers and fabrics of the same pattern are not always an exact match in color or scale. |
| Made In                  | USA                                                                                                                                                                                                                                                                                            |