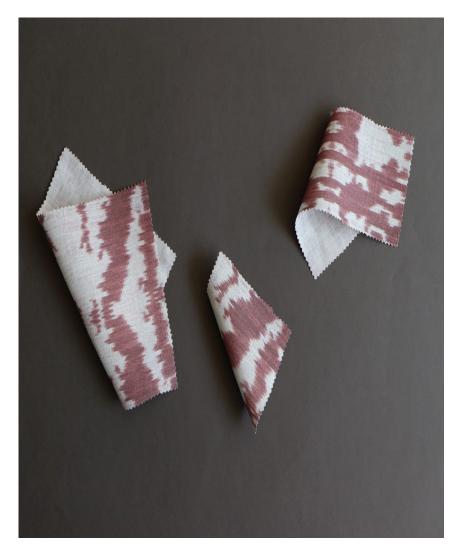

## The Dance -Morinda Ikat Fabric

This pattern is printed by the yard on an option of four fabric grounds. All production is done per order and takes up to 5 weeks to ship. Please be sure to order a sample before purchasing yardage.

54" wide x 1 yard pictured below in The Dance -Morinda Ikat Fabric

Jenic Property of the Property