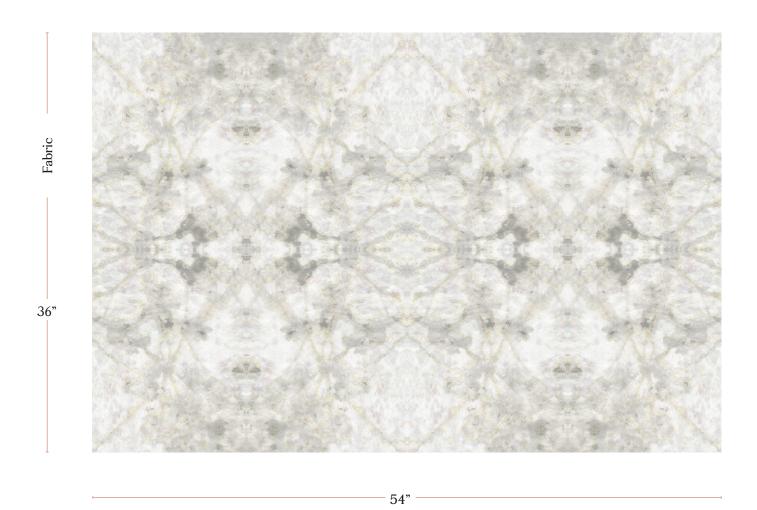

## The Drama - Cloud Fabric

| Vertical Repeat          | 37.19"                                                                                                                                                                                                                                                                                         |
|--------------------------|------------------------------------------------------------------------------------------------------------------------------------------------------------------------------------------------------------------------------------------------------------------------------------------------|
| Horizontal Repeat        | 27"                                                                                                                                                                                                                                                                                            |
| Fabric Width             | 54" (137.2 cm)                                                                                                                                                                                                                                                                                 |
| Fabric Length            | by the yard (91.5 cm)                                                                                                                                                                                                                                                                          |
|                          |                                                                                                                                                                                                                                                                                                |
| Pricing                  | Sold by the yard; Price varies based on fabric ground                                                                                                                                                                                                                                          |
| Selvage                  | 1"                                                                                                                                                                                                                                                                                             |
| Sample Size              | 8.5" x 11" **If you are unsure of color or fabric choice please order a sample before purchasing.                                                                                                                                                                                              |
| Large Sample Size        | 25" x 25"                                                                                                                                                                                                                                                                                      |
|                          |                                                                                                                                                                                                                                                                                                |
| Fabric Ground<br>Options | 50/50 linen cotton blend<br>100% oyster linen<br>100% heavyweight linen<br>100% organic cotton denim                                                                                                                                                                                           |
| Print Method             | Digital, pigment ink                                                                                                                                                                                                                                                                           |
| Delivery                 | 4-6 weeks **Rush Service subject to availability. Rush fee does not include expedited shipping.                                                                                                                                                                                                |
|                          |                                                                                                                                                                                                                                                                                                |
| Care                     | Dry clean only                                                                                                                                                                                                                                                                                 |
| Color & Scale            | We always strive for color accuracy but please note that colors shown on the website are a representation only. Please refer to the actual product sample. **Also due to varying ink/print systems wallpapers and fabrics of the same pattern are not always an exact match in color or scale. |
| Made In                  | USA                                                                                                                                                                                                                                                                                            |

54" wide x 1 yard pictured below in The Drama — Cloud Fabric