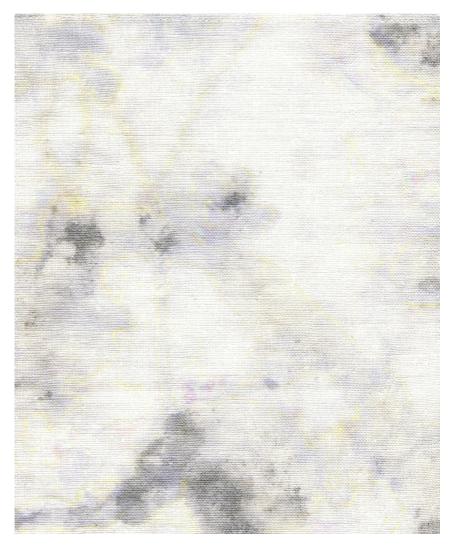

## The Drama - Cloud Fabric

This pattern is printed by the yard on an option of four fabric grounds. All production is done per order and takes up to 5 weeks to ship. Please be sure to order a sample before purchasing yardage.

54" wide x 1 yard pictured below in The Drama — Cloud Fabric