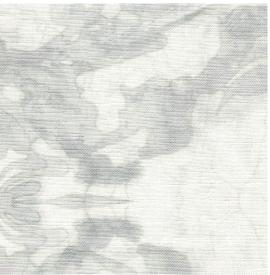

## The Gypsy -Cloud Fabric

This pattern is printed by the yard on an option of four fabric grounds. All production is done per order and takes up to 5 weeks to ship. Please be sure to order a sample before purchasing yardage.

The Gypsy - Cloud Fabric

54" wide x 1 yard pictured below in The Gypsy — Cloud Fabric

54"