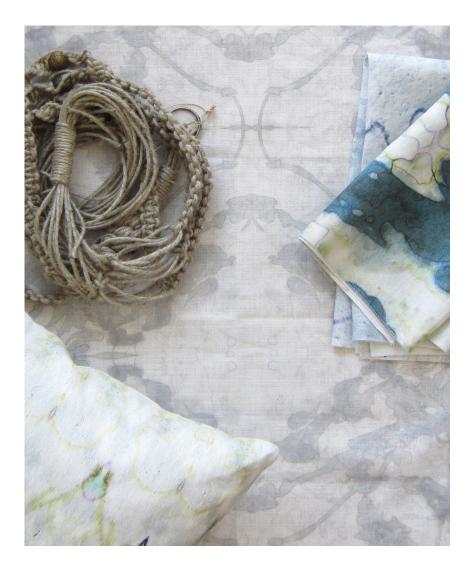

## The Gypsy -Cloud Fabric

This pattern is printed by the yard on an option of four fabric grounds. All production is done per order and takes up to 5 weeks to ship. Please be sure to order a sample before purchasing yardage.

The Gypsy - Cloud Fabric

54" wide x 1 yard pictured below in The Gypsy — Cloud Fabric

54"