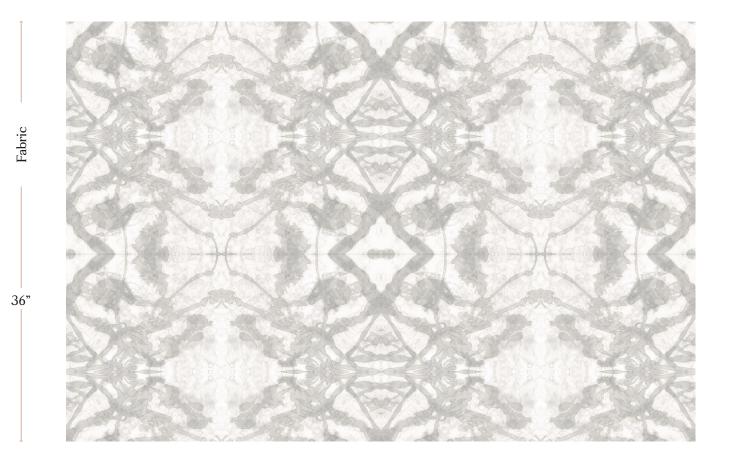

Fabric is printed to order locally in the Northeast. Our 100% linen comes in small batches from Belgium. All standard fabric options are 54" wide. There is a one yard minimum order.

eskayel.com

| Vertical Repeat   | 19.9"                 |
|-------------------|-----------------------|
| Horizontal Repeat | 27"                   |
| Fabric Width      | 54" (137.2 cm)        |
| Fabric Length     | by the yard (91.5 cm) |

The Gypsy - Cloud Fabric

54" wide x 1 yard pictured below in The Gypsy — Cloud Fabric

54"