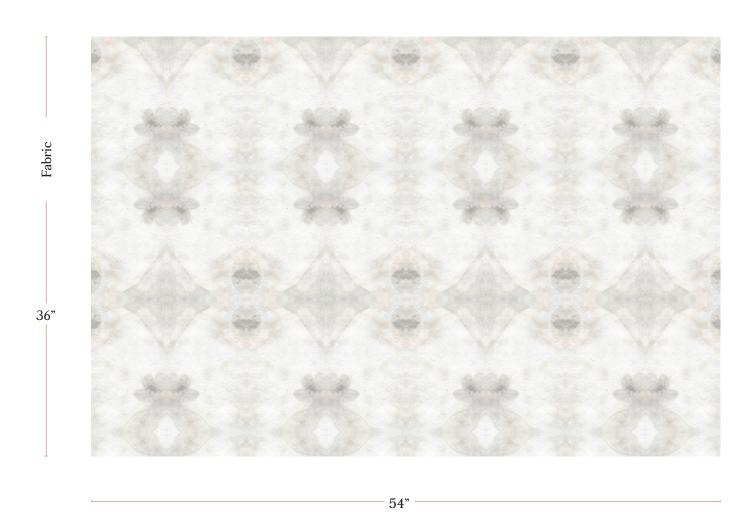

## The Teacher - Cloud Fabric

| Vertical Repeat          | 22.46"                                                                                                                                                                                                                                                                                         |
|--------------------------|------------------------------------------------------------------------------------------------------------------------------------------------------------------------------------------------------------------------------------------------------------------------------------------------|
| Horizontal Repeat        | 13.5"                                                                                                                                                                                                                                                                                          |
| Fabric Width             | 54" (137.2 cm)                                                                                                                                                                                                                                                                                 |
| Fabric Length            | by the yard (91.5 cm)                                                                                                                                                                                                                                                                          |
|                          |                                                                                                                                                                                                                                                                                                |
| Pricing                  | Sold by the yard; Price varies based on fabric ground                                                                                                                                                                                                                                          |
| Selvage                  | 1"                                                                                                                                                                                                                                                                                             |
| Sample Size              | 8.5" x 11" **If you are unsure of color or fabric choice please order a sample before purchasing.                                                                                                                                                                                              |
| Large Sample Size        | 25" x 25"                                                                                                                                                                                                                                                                                      |
|                          |                                                                                                                                                                                                                                                                                                |
| Fabric Ground<br>Options | 50/50 linen cotton blend<br>100% oyster linen<br>100% heavyweight linen<br>100% organic cotton denim                                                                                                                                                                                           |
| Print Method             | Digital, pigment ink                                                                                                                                                                                                                                                                           |
| Delivery                 | 4-6 weeks **Rush Service subject to availability. Rush fee does not include expedited shipping.                                                                                                                                                                                                |
|                          |                                                                                                                                                                                                                                                                                                |
| Care                     | Dry clean only                                                                                                                                                                                                                                                                                 |
| Color & Scale            | We always strive for color accuracy but please note that colors shown on the website are a representation only. Please refer to the actual product sample. **Also due to varying ink/print systems wallpapers and fabrics of the same pattern are not always an exact match in color or scale. |
| Made In                  | USA                                                                                                                                                                                                                                                                                            |

54" wide x 1 yard pictured below in The Teacher — Cloud Fabric