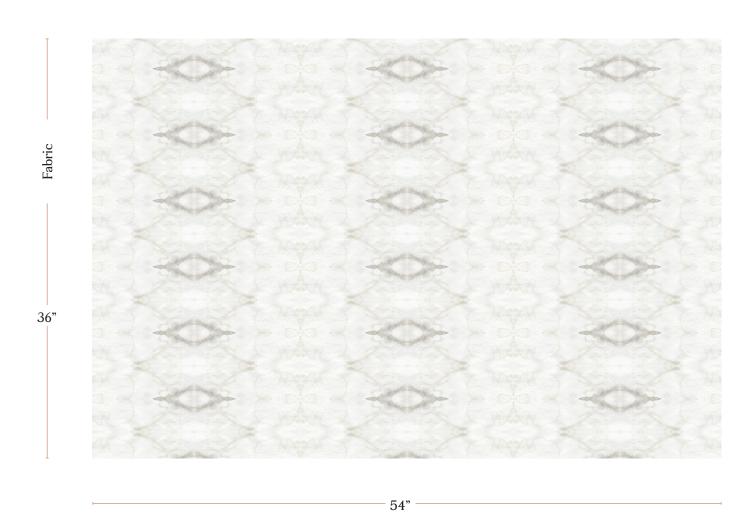

## The Knitting - Cloud Fabric

| Vertical Repeat          | 5.58"                                                                                                                                                                                                                                                                                          |
|--------------------------|------------------------------------------------------------------------------------------------------------------------------------------------------------------------------------------------------------------------------------------------------------------------------------------------|
| Horizontal Repeat        | 18"                                                                                                                                                                                                                                                                                            |
| Fabric Width             | 54" (137.2 cm)                                                                                                                                                                                                                                                                                 |
| Fabric Length            | by the yard (91.5 cm)                                                                                                                                                                                                                                                                          |
|                          |                                                                                                                                                                                                                                                                                                |
| Pricing                  | Sold by the yard; Price varies based on fabric ground                                                                                                                                                                                                                                          |
| Selvage                  | 1"                                                                                                                                                                                                                                                                                             |
| Sample Size              | 8.5" x 11" **If you are unsure of color or fabric choice please order a sample before purchasing.                                                                                                                                                                                              |
| Large Sample Size        | 25" x 25"                                                                                                                                                                                                                                                                                      |
|                          |                                                                                                                                                                                                                                                                                                |
| Fabric Ground<br>Options | 50/50 linen cotton blend<br>100% oyster linen<br>100% heavyweight linen<br>100% organic cotton denim                                                                                                                                                                                           |
| Print Method             | Digital, pigment ink                                                                                                                                                                                                                                                                           |
| Delivery                 | 4-6 weeks **Rush Service subject to availability. Rush fee does not include expedited shipping.                                                                                                                                                                                                |
|                          |                                                                                                                                                                                                                                                                                                |
| Care                     | Dry clean only                                                                                                                                                                                                                                                                                 |
| Color & Scale            | We always strive for color accuracy but please note that colors shown on the website are a representation only. Please refer to the actual product sample. **Also due to varying ink/print systems wallpapers and fabrics of the same pattern are not always an exact match in color or scale. |
| Made In                  | USA                                                                                                                                                                                                                                                                                            |

54" wide x 1 yard pictured below in The Knitting — Cloud Fabric