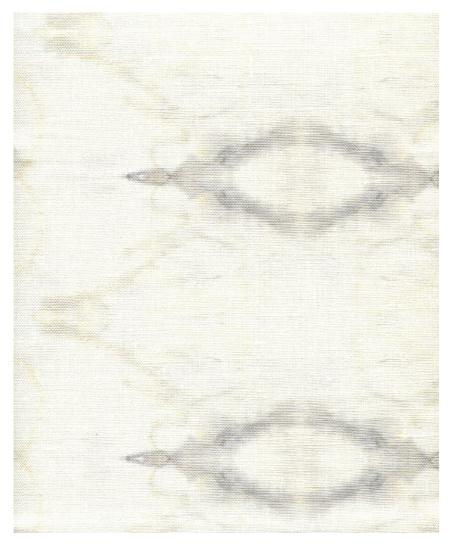

## The Knitting -Cloud Fabric

This pattern is printed by the yard on an option of four fabric grounds. All production is done per order and takes up to 5 weeks to ship. Please be sure to order a sample before purchasing yardage.

54" wide x 1 yard pictured below in The Knitting — Cloud Fabric