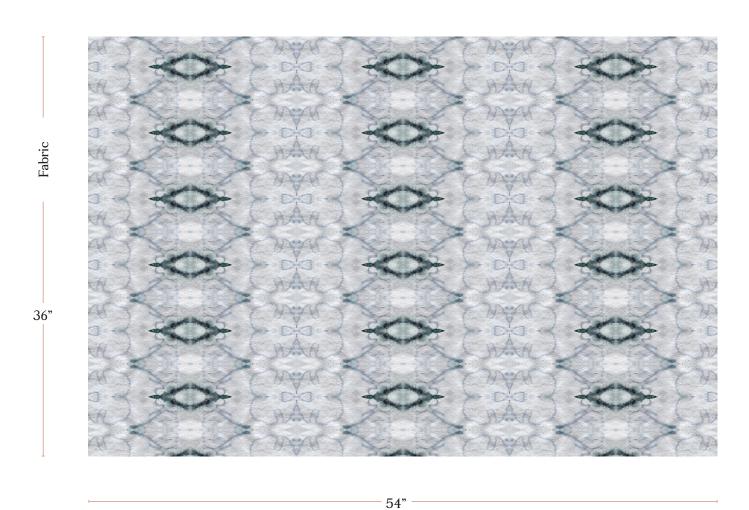

## The Knitting - Ocean Fabric

| Vertical Repeat          | 5.58"                                                                                                                                                                                                                                                                                          |
|--------------------------|------------------------------------------------------------------------------------------------------------------------------------------------------------------------------------------------------------------------------------------------------------------------------------------------|
| Horizontal Repeat        | 18"                                                                                                                                                                                                                                                                                            |
| Fabric Width             | 54" (137.2 cm)                                                                                                                                                                                                                                                                                 |
| Fabric Length            | by the yard (91.5 cm)                                                                                                                                                                                                                                                                          |
|                          |                                                                                                                                                                                                                                                                                                |
| Pricing                  | Sold by the yard; Price varies based on fabric ground                                                                                                                                                                                                                                          |
| Selvage                  | 1"                                                                                                                                                                                                                                                                                             |
| Sample Size              | 8.5" x 11" **If you are unsure of color or fabric choice please order a sample before purchasing.                                                                                                                                                                                              |
| Large Sample Size        | 25" x 25"                                                                                                                                                                                                                                                                                      |
|                          |                                                                                                                                                                                                                                                                                                |
| Fabric Ground<br>Options | 50/50 linen cotton blend<br>100% oyster linen<br>100% heavyweight linen<br>100% organic cotton denim                                                                                                                                                                                           |
| Print Method             | Digital, pigment ink                                                                                                                                                                                                                                                                           |
| Delivery                 | 4-6 weeks **Rush Service subject to availability. Rush fee does not include expedited shipping.                                                                                                                                                                                                |
|                          |                                                                                                                                                                                                                                                                                                |
| Care                     | Dry clean only                                                                                                                                                                                                                                                                                 |
| Color & Scale            | We always strive for color accuracy but please note that colors shown on the website are a representation only. Please refer to the actual product sample. **Also due to varying ink/print systems wallpapers and fabrics of the same pattern are not always an exact match in color or scale. |
| Made In                  | USA                                                                                                                                                                                                                                                                                            |

54" wide x 1 yard pictured below in The Knitting — Ocean Fabric