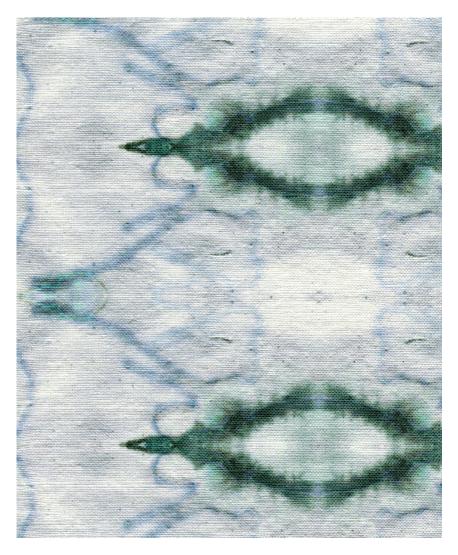

## The Knitting -Ocean Fabric

This pattern is printed by the yard on an option of four fabric grounds. All production is done per order and takes up to 5 weeks to ship. Please be sure to order a sample before purchasing yardage.

54" wide x 1 yard pictured below in The Knitting — Ocean Fabric