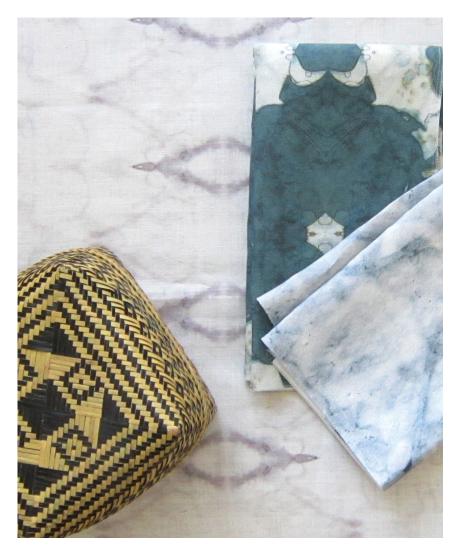

## The Knitting - Rooster Fabric

This pattern is printed by the yard on an option of four fabric grounds. All production is done per order and takes up to 5 weeks to ship. Please be sure to order a sample before purchasing yardage.

Fabric is printed to order locally in the Northeast. Our 100% linen comes in small batches from Belgium. All standard fabric options are 54" wide. There is a one yard minimum order.