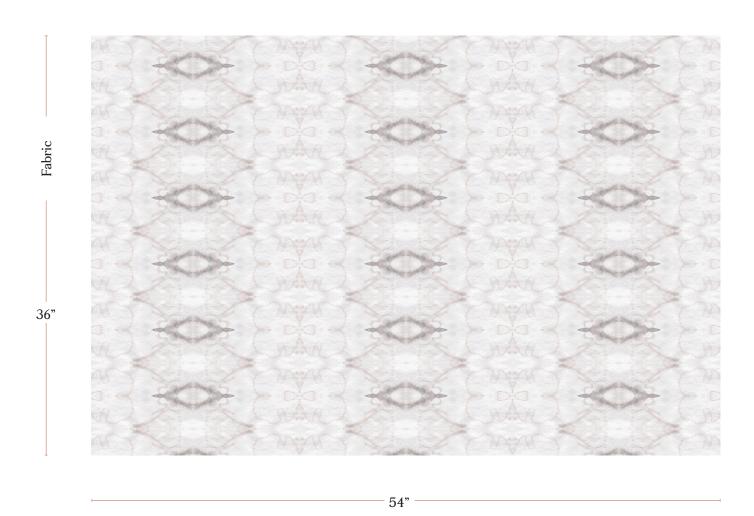

## The Knitting - Rooster Fabric

| Vertical Repeat          | 5.58"                                                                                                                                                                                                                                                                                          |
|--------------------------|------------------------------------------------------------------------------------------------------------------------------------------------------------------------------------------------------------------------------------------------------------------------------------------------|
| Horizontal Repeat        | 18"                                                                                                                                                                                                                                                                                            |
| Fabric Width             | 54" (137.2 cm)                                                                                                                                                                                                                                                                                 |
| Fabric Length            | by the yard (91.5 cm)                                                                                                                                                                                                                                                                          |
|                          |                                                                                                                                                                                                                                                                                                |
| Pricing                  | Sold by the yard; Price varies based on fabric ground                                                                                                                                                                                                                                          |
| Selvage                  | 1"                                                                                                                                                                                                                                                                                             |
| Sample Size              | 8.5" x 11" **If you are unsure of color or fabric choice please order a sample before purchasing.                                                                                                                                                                                              |
| Large Sample Size        | 25" x 25"                                                                                                                                                                                                                                                                                      |
|                          |                                                                                                                                                                                                                                                                                                |
| Fabric Ground<br>Options | 50/50 linen cotton blend<br>100% oyster linen<br>100% heavyweight linen<br>100% organic cotton denim                                                                                                                                                                                           |
| Print Method             | Digital, pigment ink                                                                                                                                                                                                                                                                           |
| Delivery                 | 4-6 weeks **Rush Service subject to availability. Rush fee does not include expedited shipping.                                                                                                                                                                                                |
|                          |                                                                                                                                                                                                                                                                                                |
| Care                     | Dry clean only                                                                                                                                                                                                                                                                                 |
| Color & Scale            | We always strive for color accuracy but please note that colors shown on the website are a representation only. Please refer to the actual product sample. **Also due to varying ink/print systems wallpapers and fabrics of the same pattern are not always an exact match in color or scale. |
| Made In                  | USA                                                                                                                                                                                                                                                                                            |

54" wide x 1 yard pictured below in The Knitting — Rooster Fabric