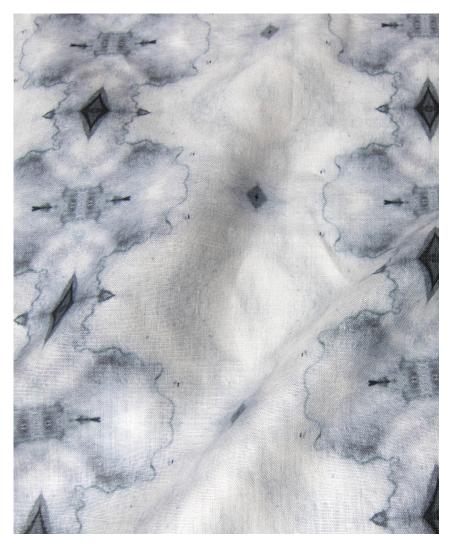

## Twinkle -Ocean Fabric

This pattern is printed by the yard on an option of four fabric grounds. All production is done per order and takes up to 5 weeks to ship. Please be sure to order a sample before purchasing yardage.

54" wide x 1 yard pictured below in Twinkle — Ocean Fabric