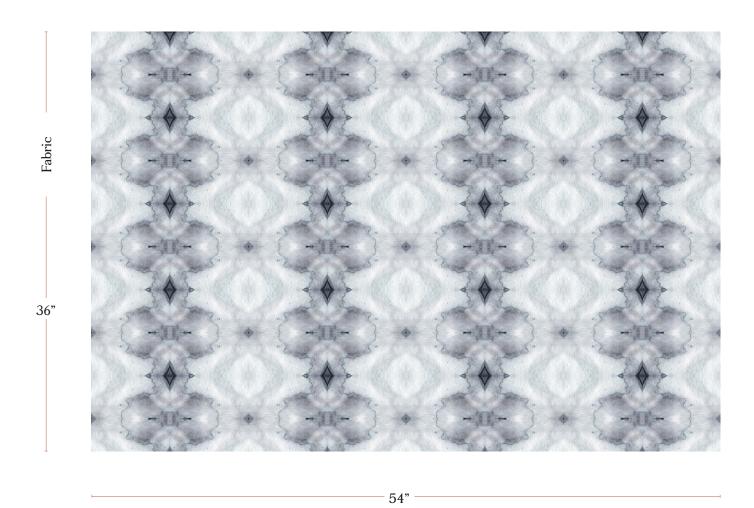

## Twinkle - Ocean Fabric

| Vertical Repeat          | 7.373"                                                                                                                                                                                                                                                                                         |
|--------------------------|------------------------------------------------------------------------------------------------------------------------------------------------------------------------------------------------------------------------------------------------------------------------------------------------|
| Horizontal Repeat        | 13.5"                                                                                                                                                                                                                                                                                          |
| Fabric Width             | 54" (137.2 cm)                                                                                                                                                                                                                                                                                 |
| Fabric Length            | by the yard (91.5 cm)                                                                                                                                                                                                                                                                          |
|                          |                                                                                                                                                                                                                                                                                                |
| Pricing                  | Sold by the yard; Price varies based on fabric ground                                                                                                                                                                                                                                          |
| Selvage                  | 1"                                                                                                                                                                                                                                                                                             |
| Sample Size              | 8.5" x 11" **If you are unsure of color or fabric choice please order a sample before purchasing.                                                                                                                                                                                              |
| Large Sample Size        | 25" x 25"                                                                                                                                                                                                                                                                                      |
|                          |                                                                                                                                                                                                                                                                                                |
| Fabric Ground<br>Options | 50/50 linen cotton blend<br>100% oyster linen<br>100% heavyweight linen<br>100% organic cotton denim                                                                                                                                                                                           |
| Print Method             | Digital, pigment ink                                                                                                                                                                                                                                                                           |
| Delivery                 | 4-6 weeks **Rush Service subject to availability. Rush fee does not include expedited shipping.                                                                                                                                                                                                |
| '                        |                                                                                                                                                                                                                                                                                                |
| Care                     | Dry clean only                                                                                                                                                                                                                                                                                 |
| Color & Scale            | We always strive for color accuracy but please note that colors shown on the website are a representation only. Please refer to the actual product sample. **Also due to varying ink/print systems wallpapers and fabrics of the same pattern are not always an exact match in color or scale. |
| Made In                  | USA                                                                                                                                                                                                                                                                                            |